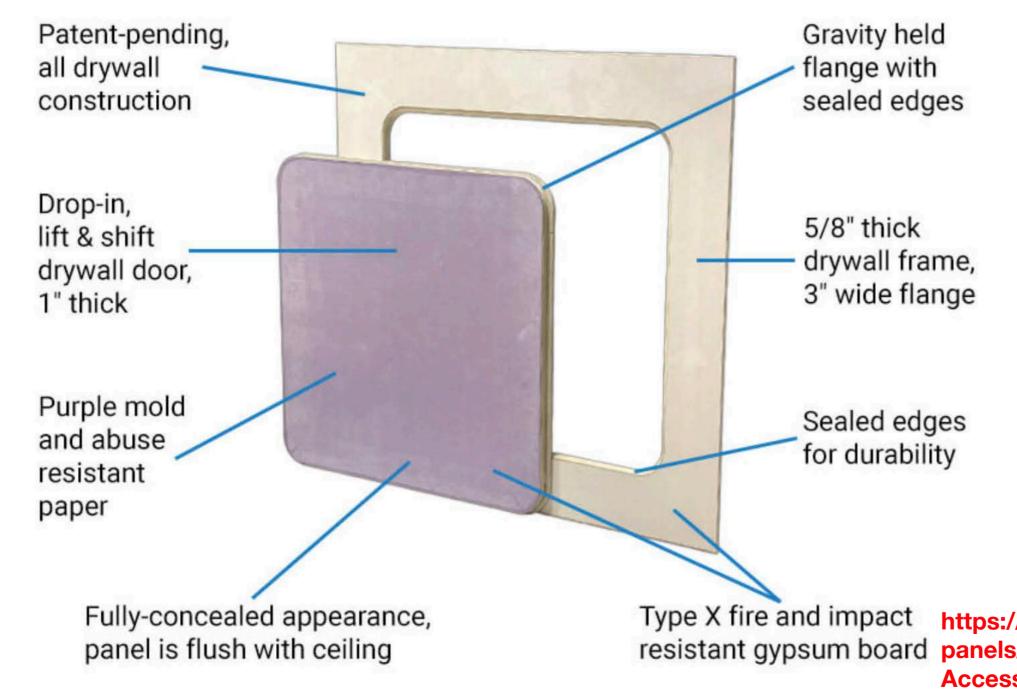

## **Specifications**

- Door: 1" Type X Fire and Impact Resistant Gypsum Board (Drywall) with Sealed Edges for Durability
- Frame & Trim: 5/8" Type X Fire and Impact Resistant Gypsum Board (Drywall), 3" Wide Flange
- Finish: Door Purple Mold and Abuse Resistant Paper, Frame Unfinished Gypsum Board
- Latches: None
- Hinges: None Drop-in, Lift and Shift Door
- Application: Ceilings Only

### **Features**

Type X fire and impact https://www.wbdoors.com/product-category/access-doorsresistant gypsum board panels/drywall/wb-dw-405-phantom-series/ Accessed 12/19/2022