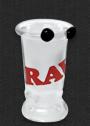

## **RAW Cone Bro**

This RAW Cone Bro is a glass tip that goes on the outside of a cone instead of the inside and works with both pre-rolled cones and hand rolls. Just slip in your cone or roll, smoke and enjoy! The inside of this glass piece is etched to give a better grip to your cone and features the classic red RAW logo printed on the exterior. This is the easiest way to enjoy the glass experience while smoking a perfect RAW cone.