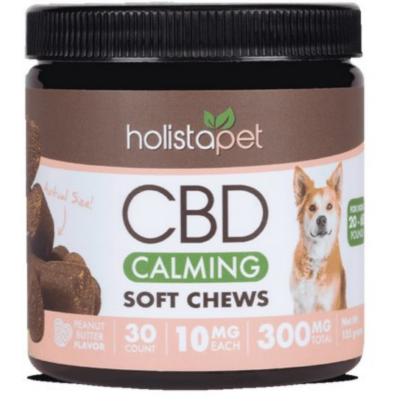

#### Details

- Calming Soft Chews
- 100% All-Natural Ingredients
- Delicious Peanut Butter Flavor
- 30 Soft Chews Per Jar
- 5mg, 10mg, 20mg Of Broad Spectrum CBD Per Chew
- 150mg-600mg Total CBD

#### Size:

300mg - For dogs 20-60lbs

- 300mg CBD for pets between 20-60lbs
- 10mg CBD per chew
- Lab Test Result 300mg