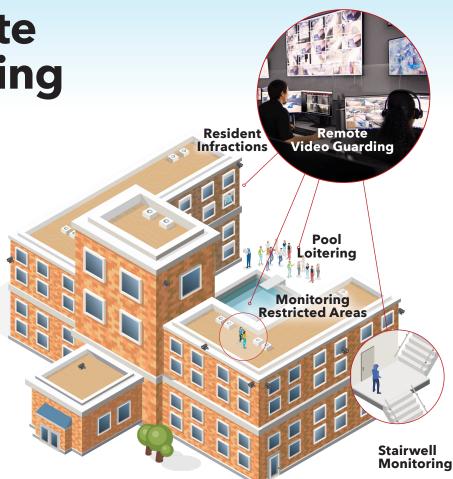

## Kastle Remote Video Guarding

Increase Apartment Complex Security Property-Wide Without the Cost of Adding Guards

Need an increased security presence - but security guards are not the answer?

## Kastle Remote Video Guarding can boost your security without increasing headcount on-site.

- » Less Expense Video guarding costs 70% less than adding a single onsite guard
- » Prompt Response Video analytics can detect activity and stream video to Kastle's 24/7 operations center where our operators can issue live loudspeaker intervention.
- » RemoteGuarding Consistently cover a larger area than a security guard, without added headcount.
- Stairwell Monitoring Observe stairwells or other community spaces for excessive loitering.
- » Event Verification Video confirmed alerts to law enforcement generate 5X faster police response than an alarm
- » **Remote Patrol** Video-based patrol can regularly inspect property and assets for unwanted activity.
- » Low Capital Investment We can use your existing cameras.