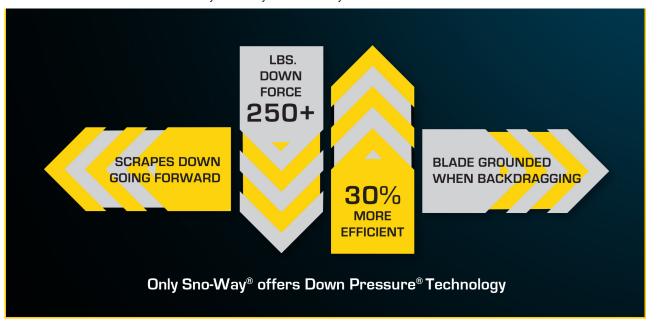

# DOWN PRESSURE® HYDRAULICS SYSTEM

30% MORE EFFICIENT

in D.P. technology – no plow will clean as efficiently or as quickly as a Sno-Way plow. Sno-Way's Down Pressure® snow plow hydraulics allows you to scrape or backdrag more snow in less time resulting in 30% more efficiency.

#### 30% More Efficiency with down pressure hydraulics

| Move More Snow                | Fuel & Salt Costs             | More Traction                   | Less Wear & Tear             |
|-------------------------------|-------------------------------|---------------------------------|------------------------------|
| Apply Down Pressure® in       | Down Pressure® eliminates     | Down Pressure® increases        | Down Pressure® creates less  |
| heavy, wet snow to keep the   | the skim layer that all other | traction which also increases   | force on front axle reducing |
| blade on the surface and      | plows leave = reduction in    | efficiency because of less tire | the chance of breakage and   |
| collect more snow in one      | passes = saving fuel and      | spinning. This also reduces     | the need for rebuilding the  |
| pass.                         | using less salt               | the risk of accidents.          | suspension.                  |
| Go Green                      |                               | •                               |                              |
| Down Pressure® reduces        |                               |                                 |                              |
| your fuel usage and prevent   |                               |                                 |                              |
| breakage, resulting in fewer  |                               |                                 |                              |
| ts in landfills and less salt |                               |                                 |                              |
| a dumped on the road          |                               |                                 |                              |