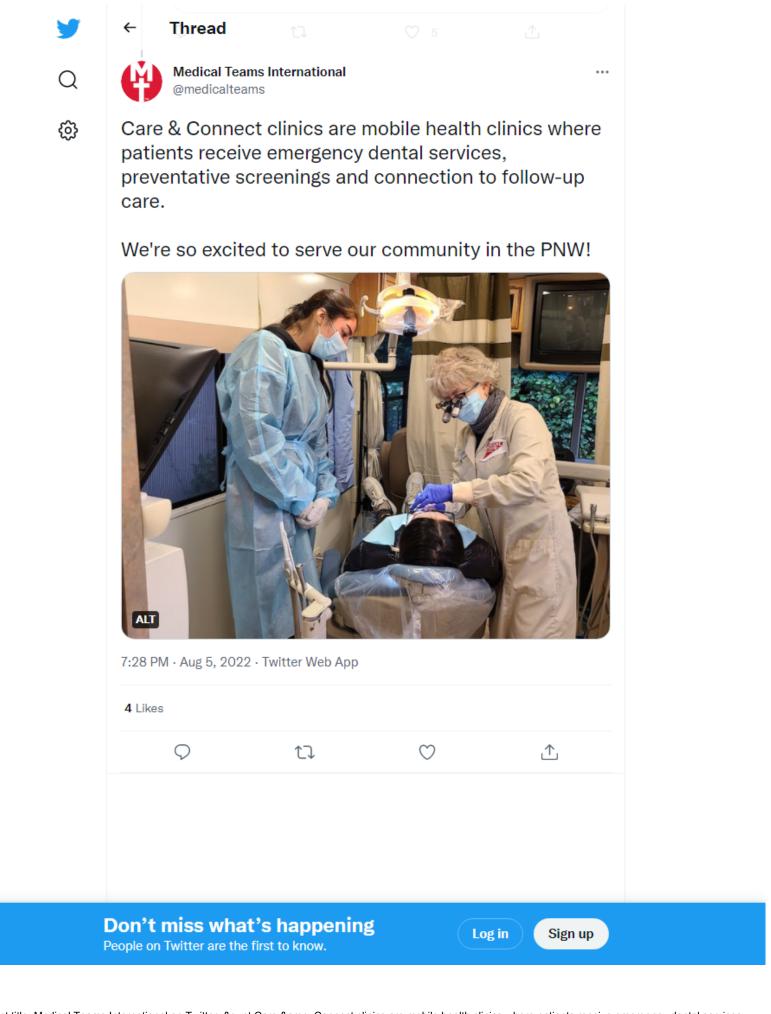

1J

Medical Teams International @medicalteams

Care & Connect clinics are mobile health clinics where patients receive emergency dental services, preventative screenings and connection to follow-up care.

We're so excited to serve our community in the PNW!