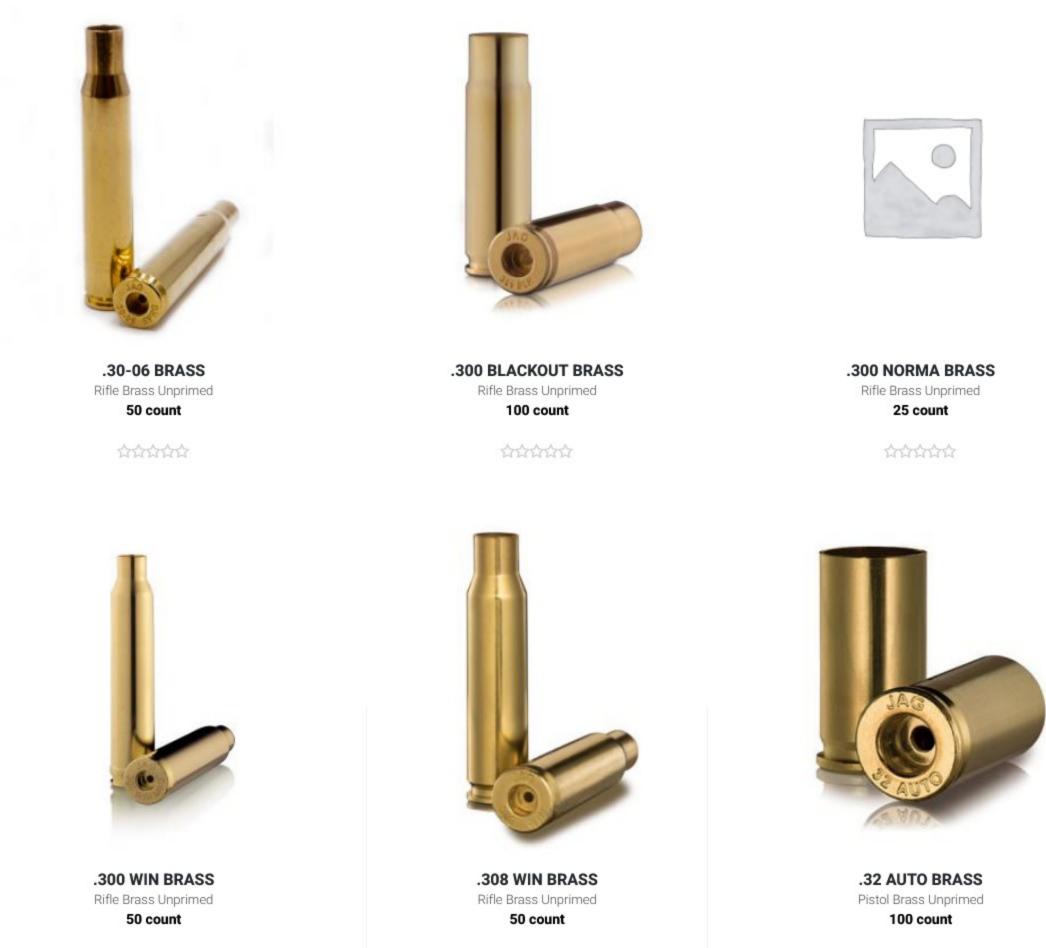

CALIBER +

APPLICATION +

.22-250 REM BRASS Rifle Brass Unprimed 50 count

m

.223 REM BRASS Rifle Brass Unprimed 100 count

1111111

.243 WIN BRASS Rifle Brass Unprimed 50 count

.....

ជាជាជាជាជ

.25 AUTO BRASS Pistol Brass Unprimed 100 count

ជាជាជាជាជា

.260 REM BRASS Rifle Brass Unprimed 50 count

\*\*\*\*

.270 WIN BRASS Rifle Brass Unprimed 50 count

ជាជាជាជាជ

1111111

ជាជាជាជាជា

.338 LAPUA BRASS Rifle Brass Unprimed 25 count

111111111

101000

.338 NORMA BRASS Rifle Brass Unprimed 25 count

ជាជាជាជាជ

.357 MAGNUM BRASS Pistol Brass Unprimed 100 count

ជាជាជាជាជ

.357 SIG BRASS Pistol Brass Unprimed 100 count

\*\*\*\*

.38 SPECIAL BRASS Pistol Brass Unprimed 100 count

111111

.38 SUPER BRASS Pistol Brass Unprimed 100 count

\*\*\*\*

.38 SUPER COMP BRASS Pistol Brass Unprimed 100 count

1111111

.380 AUTO BRASS Pistol Brass Unprimed 100 count

1111111

.40 S&W BRASS Pistol Brass Unprimed 100 count

\*\*\*\*\*

.44 MAGNUM BRASS Pistol Brass Unprimed 100 count

\*\*\*\*

.44 S&W SPECIAL BRASS Pistol Brass Unprimed 100 count

\*\*\*\*\*

.45 AUTO +P BRASS Pistol Brass Unprimed 100 count

1111111

ជាជាជាជាជ

.50 BMG BRASS Rifle Brass Unprimed 10 count

think

10MM BRASS Pistol Brass Unprimed 100 count

ជាជាជាជាជ

5.56 BRASS Rifle Brass Unprimed 100 count

\*\*\*\*

6.5 CREEDMOOR BRASS Rifle Brass Unprimed 50 count

7.62 X 39 BRASS Rifle Brass Unprimed 100 count

\*\*\*\*\*

#### 7.62 X 51 BRASS Rifle Brass Unprimed 50 count

111111

7MM MAGNUM BRASS Rifle Brass Unprimed 50 count

\*\*\*\*

9MM +P BRASS Pistol Brass Unprimed 100 count

11111