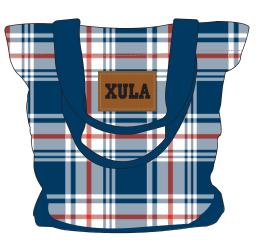

## XULA

 $\bullet$   $\bullet$   $\bullet$   $\bullet$   $\bullet$   $\bullet$   $\bullet$ 

• • •

• •

Print area 2" x 3"

Product Dimensions: 16" x 15"

Artist render is an approximation for preproduction viewing only. Imprint may vary slightly in color and size on finished product.

**Colors:** 

Check

Red, White & Blue

Blue Plaid

Product Image

Thank you for your order and we look forward to serving you again. Please read this proof thoroughly and check for any errors. We will not be responsible for any errors that are approved on this proof. Refer to imprint details for specific colors. If there are any questions please contact your Customer Service Rep.