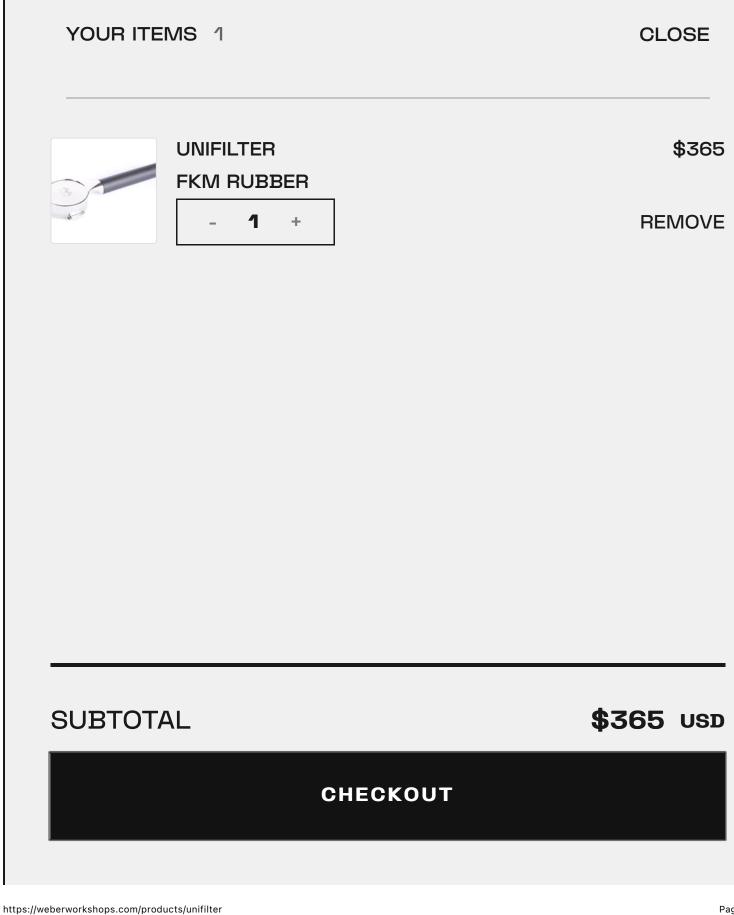

| Materials           |                                                                     |   | +         |
|---------------------|---------------------------------------------------------------------|---|-----------|
| Handles             |                                                                     |   | +         |
| Included in package |                                                                     |   | +         |
| Compatibility       |                                                                     |   | +         |
| Availability        |                                                                     |   | +         |
| Recommended Pairing | gs                                                                  | < | 01   01 > |
|                     | Blind<br>Shaker<br>\$78<br>Works<br>perfectly with<br>the Unifilter |   |           |