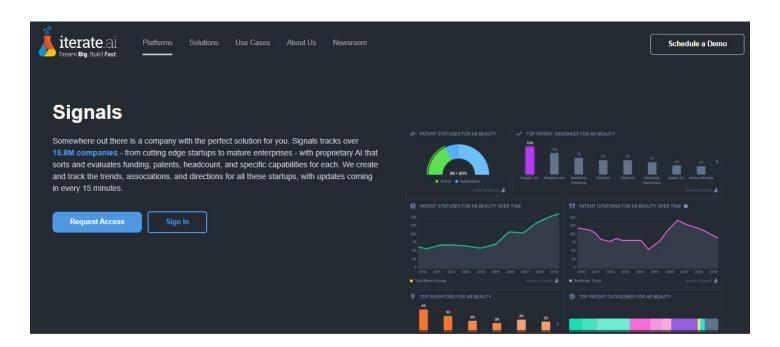

## **Data Visualizations**

Signals plots millions of data points into easily understood trend graphs, maps, market share landscapes, and ranked lists for quick insights into any specific area of innovation and digital capability. These graphics are mobile-friendly and can be downloaded and imported into your presentation or research documents with a click.

# **Signals Platform Stats:**

Companies Indexed for discovery and comparison

15.8M

Patents tracked to evaluate startups and enterprise solutions

Collections to compare and grade technology solutions

We help large enterprises innovate quickly.