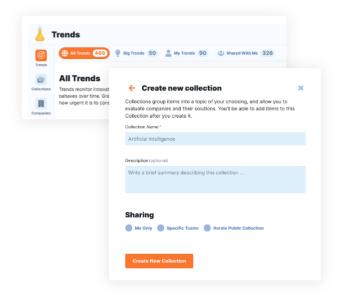

### **Shared Searches**

Collaborating with your teammates on finding technology solutions? Signals search results can be saved, shared, and annotated together with the people you invite to your project. Teamwork, dream work– you get it.

## **Trend Updates**

Once you've found your perfect Signal, we'll email updates to you weekly, with new companies, trend updates, and the data points you need to stay on top of your innovation projects.