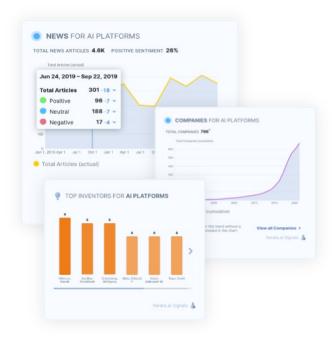

## **Data Visualizations**

Signals plots millions of data points into easily understood trend graphs, maps, market share landscapes, and ranked lists for quick insights into any specific area of innovation and digital capability. These graphics are mobile-friendly and can be downloaded and imported into your presentation or research documents with a click.