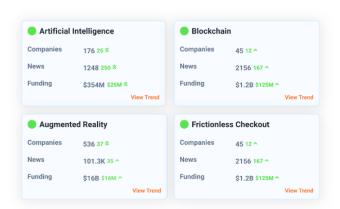

## **Data Visualizations**

Signals plots millions of data points into easily understood trend graphs, maps, market share landscapes, and ranked lists for quick insights into any specific area of innovation and digital capability. These graphics are mobile-friendly and can be downloaded and imported into your presentation or research documents with a click.