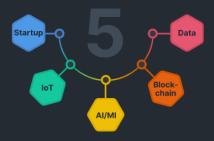

#### Tap into the 5 Forces of Innovation

Building Innovative applications requires software components from Startups, AI/ML, IoT, Blockchain and Data Access. Interplay packages these five forces of innovation into one single drag and drop platform.