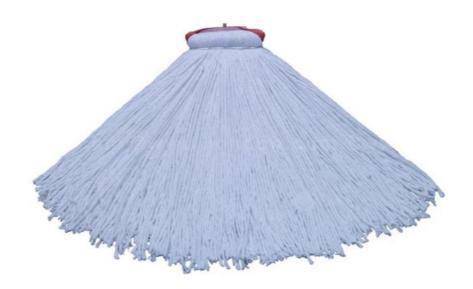

# Unitex® Screwflat Rayon Mop, Large, 24 oz

Send to a Friend

- · 4-ply rayon
- · Cut-end
- 1 1/4" headband
- · Bright white yarn
- Not launderable

•

### Description

Discover 24-ounces of power in the four-ply rayon, metal screw top mop with a reputation of fast absorption and low retention. This economical cut-end mop is ideal for general mopping and applying disinfectant or finish. It's mildew resistant, does not lint and dries fast.

# Size Large Color White Mop Head Size Large, 24oz Mop Head Band Size Screw Top

| Size               | Large       |
|--------------------|-------------|
| Color              | White       |
| Mop Head Size      | Large, 24oz |
| Mop Head Band Size | Screw Top   |
| Mop End Style      | Cut End     |
| Mop Construction   | Rayon       |
| Brand              | Unitex      |
| Category           | Wet Mops    |
| Ply                | Four        |
| Condition          | new         |