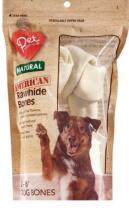

# Pet Central Natural American Rawhide Bones, 2CT

Keep your pets happy and healthy with supplies from Pet Central, because pets are family too.

Pet Central Natural American Rawhide Bones are a tasty reward for your dog's good behavior. These bones satisfy their natural need to chew while helping clean teeth and gums and control tartar, Made simply from long-lasting, 100% American rawhide, free from artificial preservatives, flavors and colors so you'll feel great about giving them to your get.

- No artificial flavors, colors, or preservatives
  Satisfies natural need to chew
- Helps clean teeth & gums
  2-8" Dog Bones

# Ingredients

beef rawhide