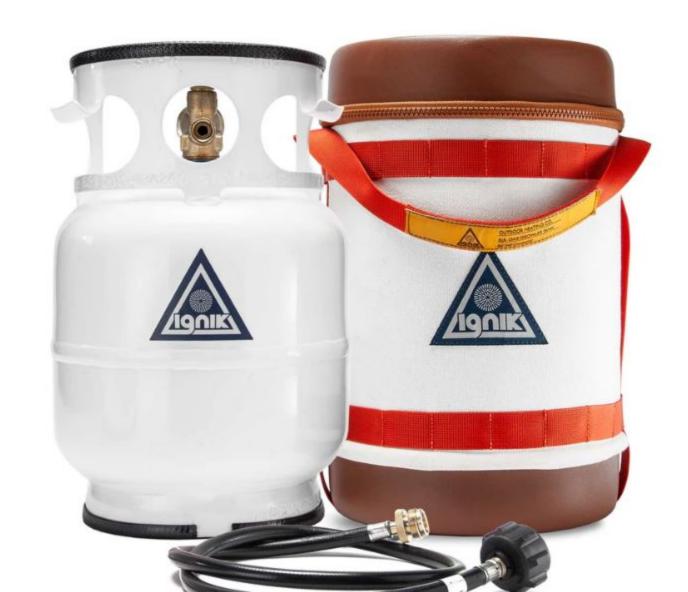

## GAS GROWLER DELUXE

https://ignik.com/collections/shop-all/products/gas-growler-deluxe June 3, 2022

\$149.99

or 4 interest-free payments of \$37.50 with sezzle 1

Shipping calculated at checkout.

## THE GAS GROWLER DELUXE FEATURES

- Outdoor Retailer + Snow Show Innovation Award Winner!
- . One Gas Growler fill costs about the same as one single-use green bottle and lasts 5 times as long.
- . Includes a 4'/1.2M hose that attaches to all heaters and stoves that use the singleuse green propane bottles.
- . The Gas Growler complies with DOT specifications 4BA, 4BW and 4E. It is safe to transport in your car, SUV, RV, or boat.
- · Rugged protective case with room for hose and wrench storage.
- . Molle stitched webbing for attaching pouches for accessories, or strapping down for
- . Tanks are shipped pre-purged and ready to be filled at any propane filling station.