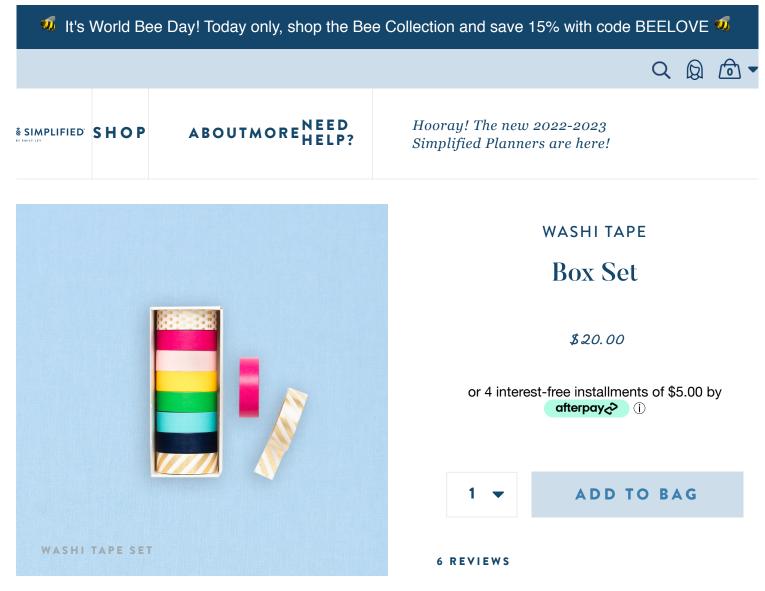

Customize your Simplified Planner in style with our NEW Washi Tape Set! Featuring 8 rolls of beautifully designed tape in our signature Happy Stripe colors, plus 2 gold foil patterns. Packaged in a sturdy cardstock box inside a protective acetate sleeve. Imported.