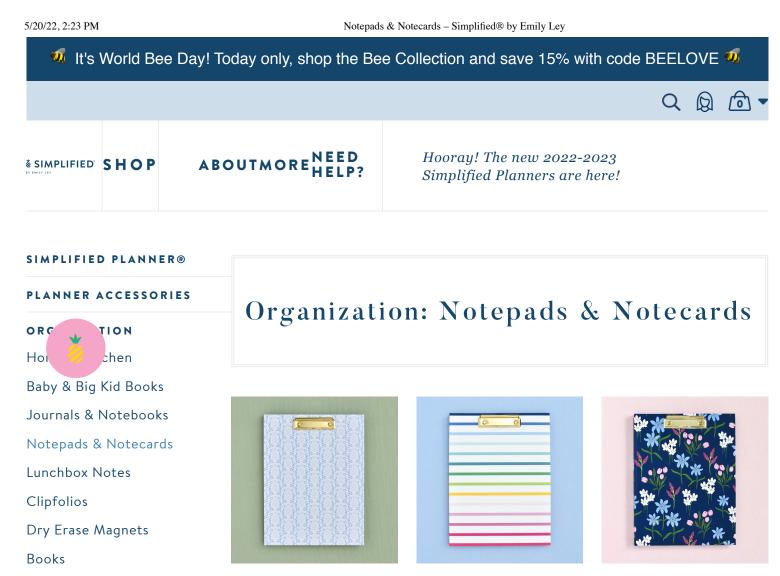

| TODAY'S TO DO LIST |  |
|--------------------|--|
| J# 0               |  |
| 0# <b>0</b>        |  |
| J# 0               |  |
| J# O               |  |
| JF 0               |  |
| No                 |  |
| J#0                |  |
| JF O               |  |

NOTEPAD To Do \$12.00

\*

| NOTEPAD<br>Thank You Notes | notepad<br>Babysitter | NOTEPAD<br>From Mom |
|----------------------------|-----------------------|---------------------|
|                            |                       |                     |
| NOTEPAD                    |                       | LUNCHBOX NOTE SET   |
| Little One's Day           | Blue                  | Pink                |
| \$12.00                    | \$12.00               | \$12.00             |