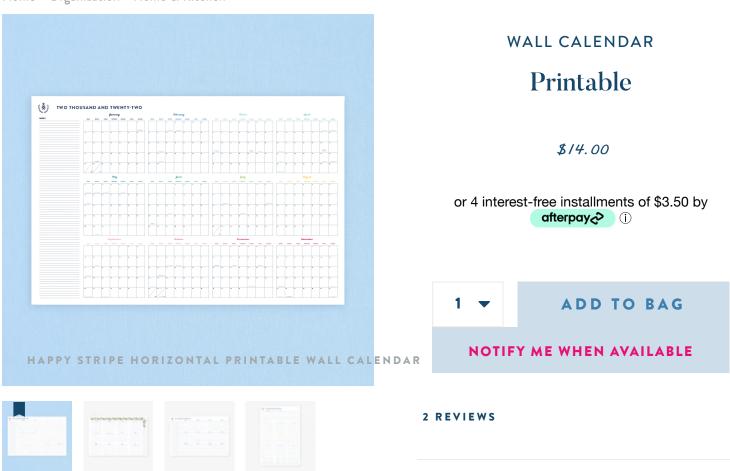

Home » Organization » Home & Kitchen

A beautiful, functional addition to your home or office space! This downloadable bundle offers 3 stunning designs—available in either horizontal OR vertical layouts—sized to print 24" x 36" and features touches of our signature happy stripe colors, our pineapple crest, gorgeous hand lettering, and the simple, beautiful layouts you expect from Simplified. It's the ultimate easy DIY project

for your home or work space and a perfect glow-up to start 2022!

# How to Print and Use Your Yearly Calendar:

- Purchase your Printable Yearly Wall Calendars here.
- 2. Download the zip file from your email (it will come to you automatically after you checkout!).
- 3. Pick your favorite design and visit Office
  Depot to print an Engineered Print/Blueprint.
  Select ARCH D 24" x 36", full color (or
  black/white if you prefer), choose your
  orientation, and upload the design PDF of
  your choice. Many stores will let you pick up
  same-day or next day—or have it shipped to
  your home if there isn't one near you.
- 4. Purchase a 24"x 36" poster frame for your print. We love this one (who doesn't love an excuse for a Target run!?). Grab a pack of these wet erase markers, too—they're our favorite for writing on the plastic poster frame front, so you can erase with ease if needed!
- 5. Frame your calendar, hang in your space, and get to work planning your best year yet!
- \*Note: This not a physical product. With this purchase, you will receive an email with a link to download a folder containing 6 Calendar PDFs (3 horizontal and 3 vertical layouts) to print