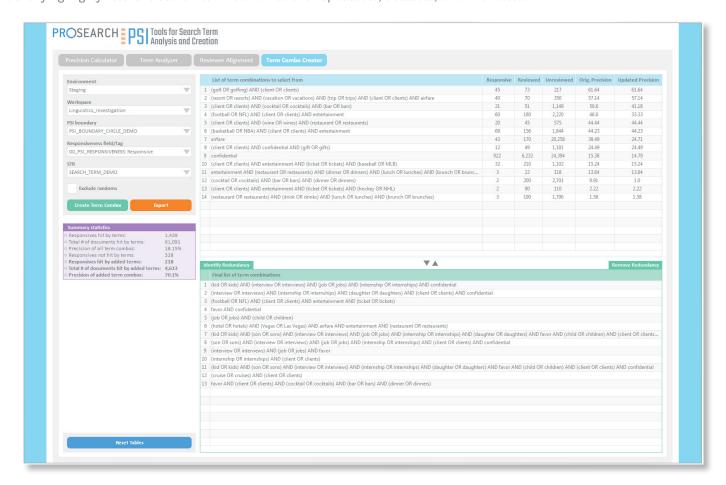

## Identifying highly relevant search term combinations

ProSearch's Search Term Analysis & Creation toolkit optimizes the creation of search term lists for use in search term exchange discussions. Unlike traditional approaches to search term refinement, which often rely on human intuition and progressively complex searches, our toolkit allows you to identify highly relevant search term combinations in a statistically supported, systematic, and efficient way. The toolkit automates the building of term combinations, creation of term performance metrics, and allows real time analysis and updates based on your review boundary.

Following sample set review, the application automatically extracts all terms returning relevant documents, calculates all potentially relevant term combinations, and creates the metrics needed to evaluate the performance of newly generated search term combinations. With its tight integration with Relativity and clear interface, the tool makes the process of identifying highly relevant search term combinations repeatable, scalable, and knowable.