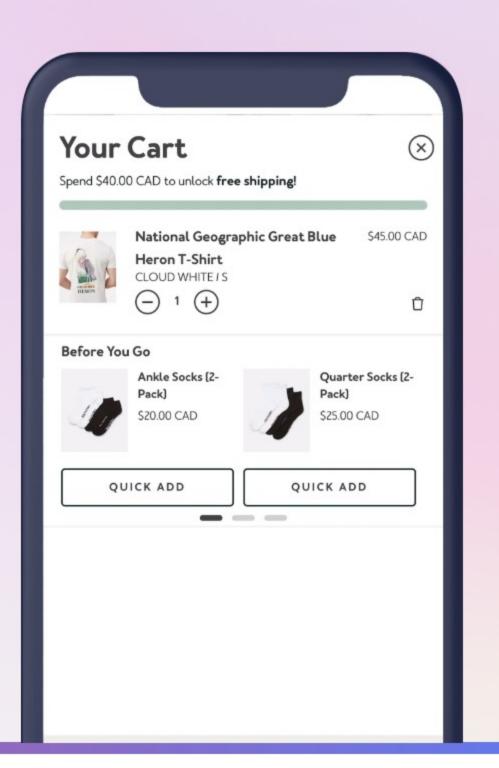

# The Intelligent Shopping Cart

Ecommerce stores see an average cart abandonment rate of 69.8%. Stop losing customers due to poor cart performance.

Request a Demo

**REBUY SMART CART** 

## **Outsmart** the Competition

#### **Boost AOV**

Lift order values with personalized upsells and cross-sells in the Rebuy Smart Cart<sup>TM</sup>.

#### **Convert More Traffic**

Eliminate extra clicks and scrolling to reduce cart abandonment and lift conversions.

### Improve UX

Optimize the shopping experience with remarkably faster checkouts.

COULD YOU ASK FOR MORE?