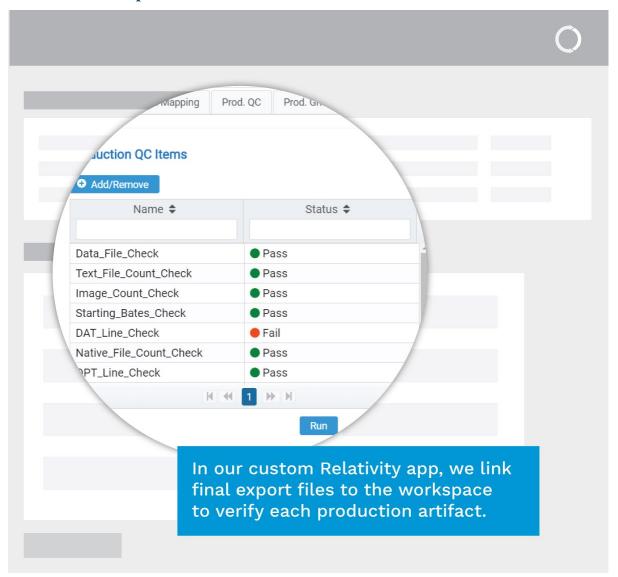

## **Production Quality**

Months of effort by dozens, if not hundreds, of people, comes down to the production—mistakes, even simple ones, open the door to question everything.

We use Production Inspector, our proprietary Relativity application to automate final production QC. Our tool creates a streamlined view for checking everything from Bates numbers and page count summaries to complex items like privilege text and placeholder control.