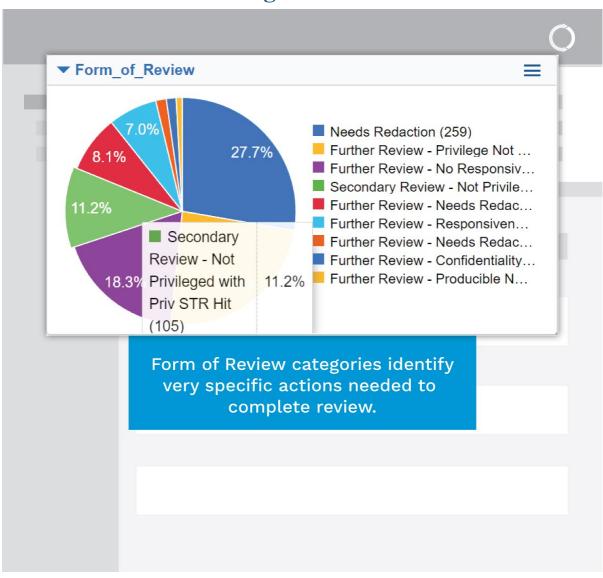

## **Review Quality**

Emphasizing rule-driven review workflows brings consistency and formality within and across reviews.

We address the complexity of review with rules that evaluate a document in the context of the family, email thread, and duplicates. The result is precise quality control queues that allow attorneys to quickly identify and address issues.