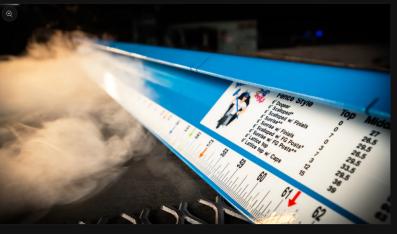

# Straightaway Board on Board

Board on Board Fence Style Straightaway

A Galvanized steel track system designed to be

used with stick built wood fence installations.

When combined with our specialized installation

method, the STRAIGHTAWAY can

dramatically increase productivity and accuracy.

| A Materials         |  |
|---------------------|--|
| 🕜 Shipping          |  |
| 🕞 Country of Origin |  |
|                     |  |

| Customer Reviews<br>★★★★ Based on 1 review |  |
|--------------------------------------------|--|
| ****<br>No Brainer                         |  |
| Tyler on Apr 05, 2022                      |  |

Bump board on steroids. Measurements for any needed fencing style are provided on the channel. Has some weight to it but it helps to make sure you don't bump it too far up. Our company now has 4 and we have no regrets.