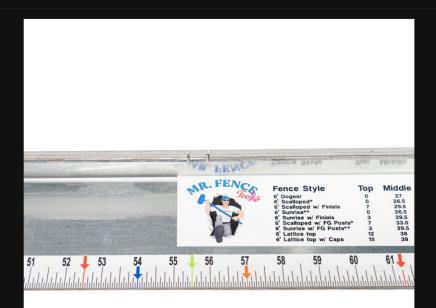

# Straightaway Board on Board

Board on Board Fence Style Straightaway

A Galvanized steel track system designed to be

used with stick built wood fence installations.

When combined with our specialized installation

method, the STRAIGHTAWAY can

dramatically increase productivity and accuracy.

| A Materials         |  |
|---------------------|--|
| 🕜 Shipping          |  |
| 🕞 Country of Origin |  |
|                     |  |

| Customer Reviews<br>★★★★ Based on 1 review |  |
|--------------------------------------------|--|
| ****<br>No Brainer                         |  |
| Tyler on Apr 05, 2022                      |  |

Bump board on steroids. Measurements for any needed fencing style are provided on the channel. Has some weight to it but it helps to make sure you don't bump it too far up. Our company now has 4 and we have no regrets.