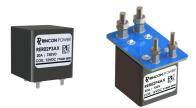

# CONTACTORS

- 750V
- Commonly used as Pre-Charge Relay
- PCB Mount

DATASHEET

2 of 7