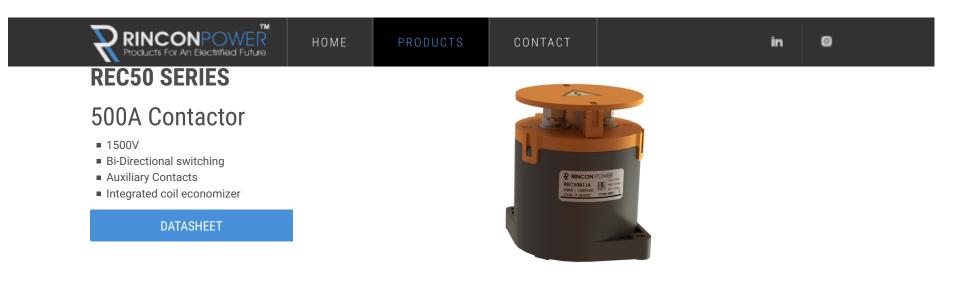

### **REC35 SERIES**

#### **350A Contactor**

■ 900V

- Bi-Directional switching (optional)
- Auxiliary Contacts (optional)
- Integrated coil economizer