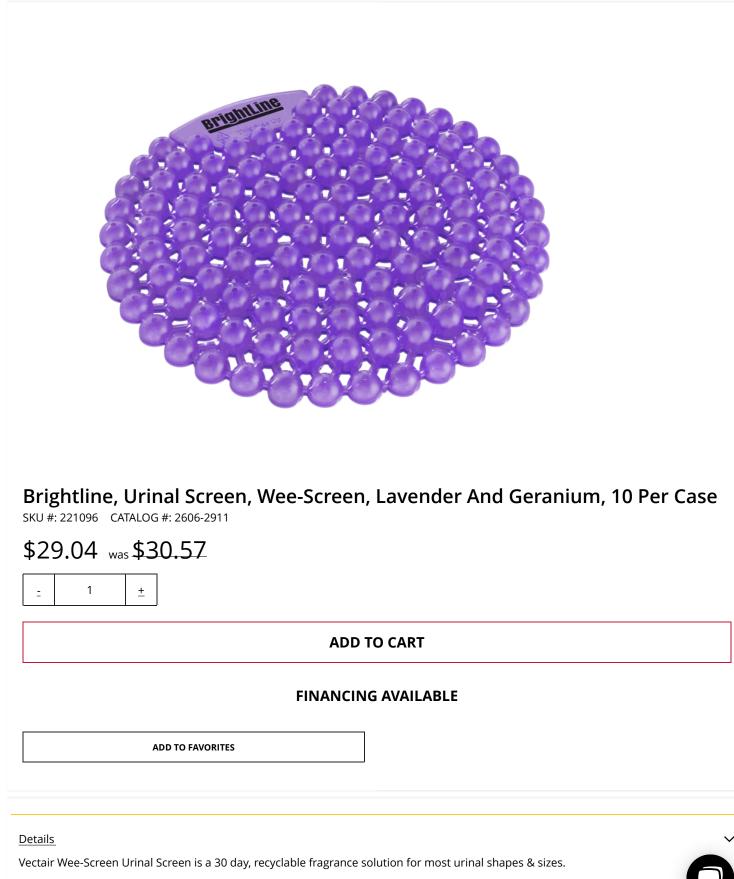

## HOME → BRIGHTLINE, URINAL SCREEN, WEE-SCREEN, LAVENDER AND GERANIUM, 10 PER CASE

• Enhanced splashback protection & fragrance performance for up to 30 days. Deep bubble & bristle protected design for op

Lavender & Geranium | Color: Purple

Revitalize and refresh the senses and watch the calming & vibrant nature of lavender and geranium form a tranquil setting.

More Information

Copyright © 2021 Aramsco. All rights reserved.