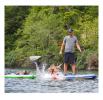

- 96" x 27" x 4"
- 130 lb capacity
- Ultra-durable PVC and dropstitch construction
- Triple-layer stringers and double-layer side rails
- Diamond-groove EVA traction pad
- Patented multi-functional carry handle/water-bottle holder
- Triple true-tracking durable fixed fins

### > Accessories included:

- Lightweight 3-piece adjustable paddle
- High-pressure dual-action hand pump
- Translucent coil ankle leash
- Cell-phone dry bag
- Repair kit
- Carryall backpack



### YOU MIGHT ALSO LIKE...



Daily 7'6" Soft-Top Surfboard with Removable Fins

\$299.00



Dynamo 10'8" Inflatable Paddle Board -White/Red

\$999.00

Mantra 10'6

#### TRENDING NOW...



'80s Throwback Time After Time One-Piece Swimsuit - Flamingo Pink

\$161.00



'80s Throwback Time After Time One-Piece Swimsuit - Roy