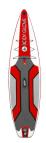

### YOU MIGHT ALSO LIKE...

Daily 7'6" Soft-Top Surfboard with Removable Fins

\$299.00

Dynamo 10'8" Inflatable Paddle Board -White/Red

\$999.00

Mantra 10'6