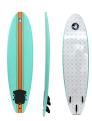

- 96" x 27" x 4"
- 130 lb capacity
- Ultra-durable PVC and dropstitch construction
- Triple-layer stringers and double-layer side rails
- Diamond-groove EVA traction pad
- Patented multi-functional carry handle/water-bottle holder
- Triple true-tracking durable fixed fins

### > Accessories included:

- Lightweight 3-piece adjustable paddle
- High-pressure dual-action hand pump
- Translucent coil ankle leash
- Cell-phone dry bag
- Repair kit
- Carryall backpack