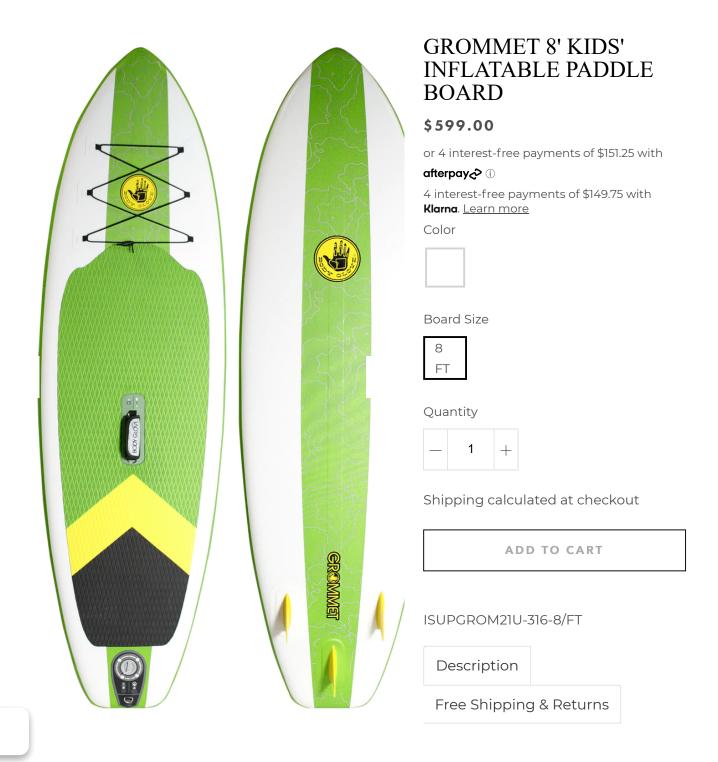

- 96" x 27" x 4"
- 130 lb capacity
- Ultra-durable PVC and dropstitch construction
- Triple-layer stringers and double-layer side rails
- Diamond-groove EVA traction pad
- Patented multi-functional carry handle/water-bottle holder
- Triple true-tracking durable fixed fins

### > Accessories included:

- Lightweight 3-piece adjustable paddle
- High-pressure dual-action hand pump
- Translucent coil ankle leash
- Cell-phone dry bag
- Repair kit
- Carryall backpack