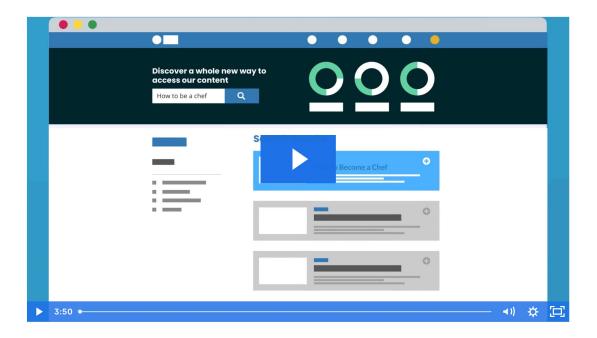

### Here's How It Works

If Debbie had used the tool we're proposing, she would've found a curated path guiding her to 20 other library resources. Resources that would help her start her career. Here's a short 3-minute video that better captures Debbie's journey.

Imagine getting an unstructured list of 26 resources to help you solve a problem.

Now imagine a chronological list like this. A "Digital Wayfarer."