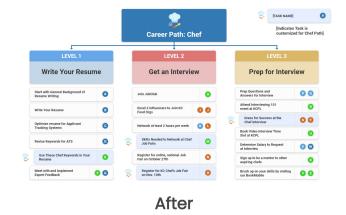

### Here's How It Works

If Debbie had used the tool we're proposing, she would've found a curated path guiding her to 20 other library resources. Resources that would help her start her career. Here's a short 3-minute video that better captures Debbie's journey.

#### 1. Debbie has a goal.

Debbie loved how when she started her path, she had a clear "endpoint" with a tangible goal to measure success -- did she get a job as a chef?

#### 2. She makes progress.

When Debbie started her Path, she appreciated knowing her progress and seeing results with each Task she completed.

### 3. And she gets points!

Everyone loves getting points! For Debbie, the Dopamine boosts plus seeing how much money and time she saved with each Task she completed were critical.

#### 4. Debbie unlocks achievements.

After Debbie completed her first Task and then a level, she got two different achievement badges marking the occasions.