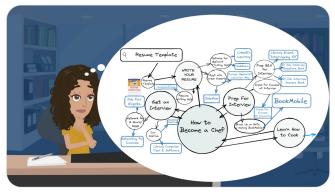

### The Solution

But with the Wayfarer, Debbie is exposed to 20+ relevant, curated resources that guide her on a path to becoming a chef.

### Here's How It Works

If Debbie had used the tool we're proposing, she would've found a curated path guiding her to 20 other library resources. Resources that would help her start her career. Here's a short 3-minute video that better captures Debbie's journey.

Imagine getting an unstructured list of 26 resources to help you solve a problem.

Now imagine a chronological list like this. A "Digital Wayfarer."