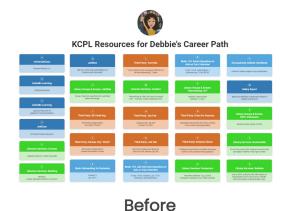

### The Solution

But with the Wayfarer, Debbie is exposed to 20+ relevant, curated resources that guide her on a path to becoming a chef.

### Here's How It Works

If Debbie had used the tool we're proposing, she would've found a curated path guiding her to 20 other library resources. Resources that would help her start her career. Here's a short 3-minute video that better captures Debbie's journey.