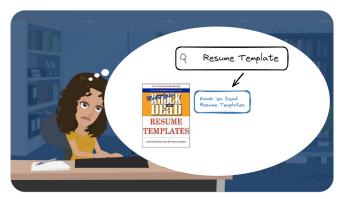

### Step 1: Wayfarer Overview

This is a story about a KCPL patron named Debbie. Debbie wants to become a chef. And here's what happened when she visited the Kansas City Public Library.

Page 2 digital-wayfarer-kcpl https://www.legalgps.com/digital-wayfarer-kcpl 03-09-2022

### The Status Quo

The status quo is that Debbie might already have a resource in mind, search for it, find it, and then leave the library.

#### 1. Debbie has a goal.

Debbie loved how when she started her path, she had a clear "endpoint" with a tangible goal to measure success -- did she get a job as a chef?