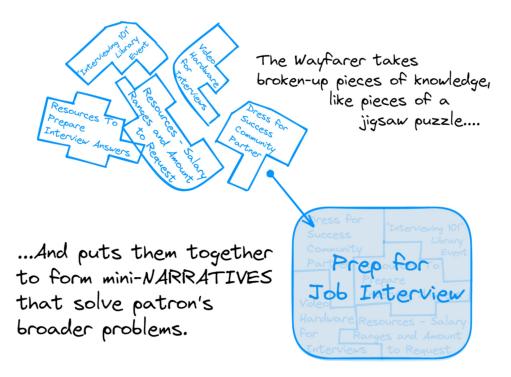

The Information Puzzle

Another way to think of it is -- borrowing from a quote from John Herron, the Wayfarer takes "broken up pieces of knowledge, like pieces of a jigsaw puzzle, and puts them together to form mini-narratives that solve patrons' broader problems.

Imagine getting an unstructured list of 26 resources to help you solve a problem.

Now imagine a chronological list like this. A "Digital Wayfarer."