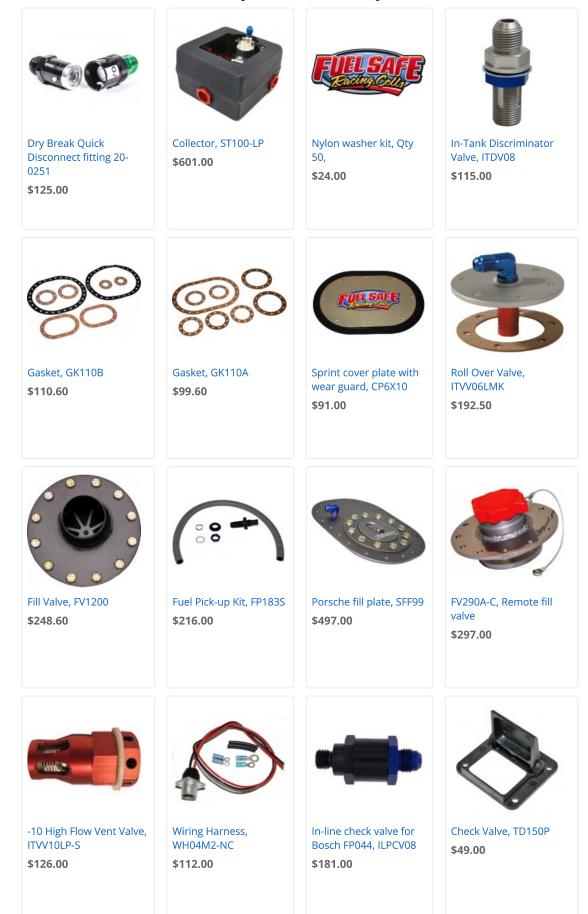

## Shop for Fuel Cell Parts for Auto Racing

| Fuel Cell Parts - Auto Racing Fuel Cell Accessories - Huge Selection! |                                                                              |                                                                                      |                                                                             |
|-----------------------------------------------------------------------|------------------------------------------------------------------------------|--------------------------------------------------------------------------------------|-----------------------------------------------------------------------------|
| Replacement Enduro<br>Bladder<br>\$348.00                             | Sportsman Cell®<br>Replacement Bladder<br>\$676.50                           | Safety Foam Baffling,<br>Pro Cell, Spectra-Lite,<br>Sportsman - FB<br><b>\$59.00</b> | Pro Cell Replacement<br>Bladder, RB<br>\$696.30                             |
| ACCB303, Aluminum can<br>for Wedge Fuel Cell<br>CB303<br>\$314.00     | WH-Kit, Wire harness<br>installation kit (gasket<br>and 4 screws)<br>\$10.00 | BK12, Bolt Kit - 12 bolts<br>and nylon washers<br>\$24.00                            | BK24, Bolt Kit - 24 bolts<br>and nylon washers<br>\$40.00                   |
| In Tank Return Valve,<br>ITRV10HP<br>\$126.00                         | Wiring Harness,<br>WH04M4-NC<br>\$130.00                                     | Flow Vent Valve,<br>ITVV10AFC<br>\$157.00                                            | Remote fill plate with 3"<br>remote fill valve,<br>ML6X10RF-300<br>\$455.00 |
| ACCB300, Aluminum can<br>for Wedge Fuel Cell<br>CB300<br>\$247.00     | ACCB301, Aluminum<br>can for Wedge Fuel Cell<br>CB301<br>\$247.00            | ACCB304, Aluminum<br>can for Wedge Fuel Cell<br>CB304<br>\$247.00                    | ACCB401, Aluminum can<br>for Wedge Fuel Cell<br>CB401<br>\$304.00           |