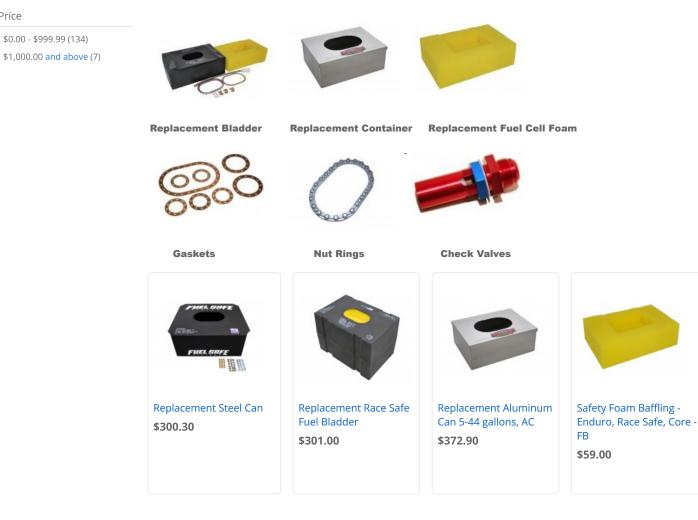

## Shop for Fuel Cell Parts for Auto Racing

| Fuel Cell Parts - Auto Racing Fuel Cell Accessories - Huge Selection! |                                                                              |                                                                                      |                                                                             |
|-----------------------------------------------------------------------|------------------------------------------------------------------------------|--------------------------------------------------------------------------------------|-----------------------------------------------------------------------------|
| Replacement Enduro<br>Bladder<br>\$348.00                             | Sportsman Cell®<br>Replacement Bladder<br>\$676.50                           | Safety Foam Baffling,<br>Pro Cell, Spectra-Lite,<br>Sportsman - FB<br><b>\$59.00</b> | Pro Cell Replacement<br>Bladder, RB<br>\$696.30                             |
| ACCB303, Aluminum can<br>for Wedge Fuel Cell<br>CB303<br>\$314.00     | WH-Kit, Wire harness<br>installation kit (gasket<br>and 4 screws)<br>\$10.00 | BK12, Bolt Kit - 12 bolts<br>and nylon washers<br>\$24.00                            | BK24, Bolt Kit - 24 bolts<br>and nylon washers<br>\$40.00                   |
| In Tank Return Valve,<br>ITRV10HP<br>\$126.00                         | Wiring Harness,<br>WH04M4-NC<br>\$130.00                                     | Flow Vent Valve,<br>ITVV10AFC<br>\$157.00                                            | Remote fill plate with 3"<br>remote fill valve,<br>ML6X10RF-300<br>\$455.00 |
| ACCB300, Aluminum can<br>for Wedge Fuel Cell<br>CB300<br>\$247.00     | ACCB301, Aluminum<br>can for Wedge Fuel Cell<br>CB301<br>\$247.00            | ACCB304, Aluminum<br>can for Wedge Fuel Cell<br>CB304<br>\$247.00                    | ACCB401, Aluminum can<br>for Wedge Fuel Cell<br>CB401<br>\$304.00           |