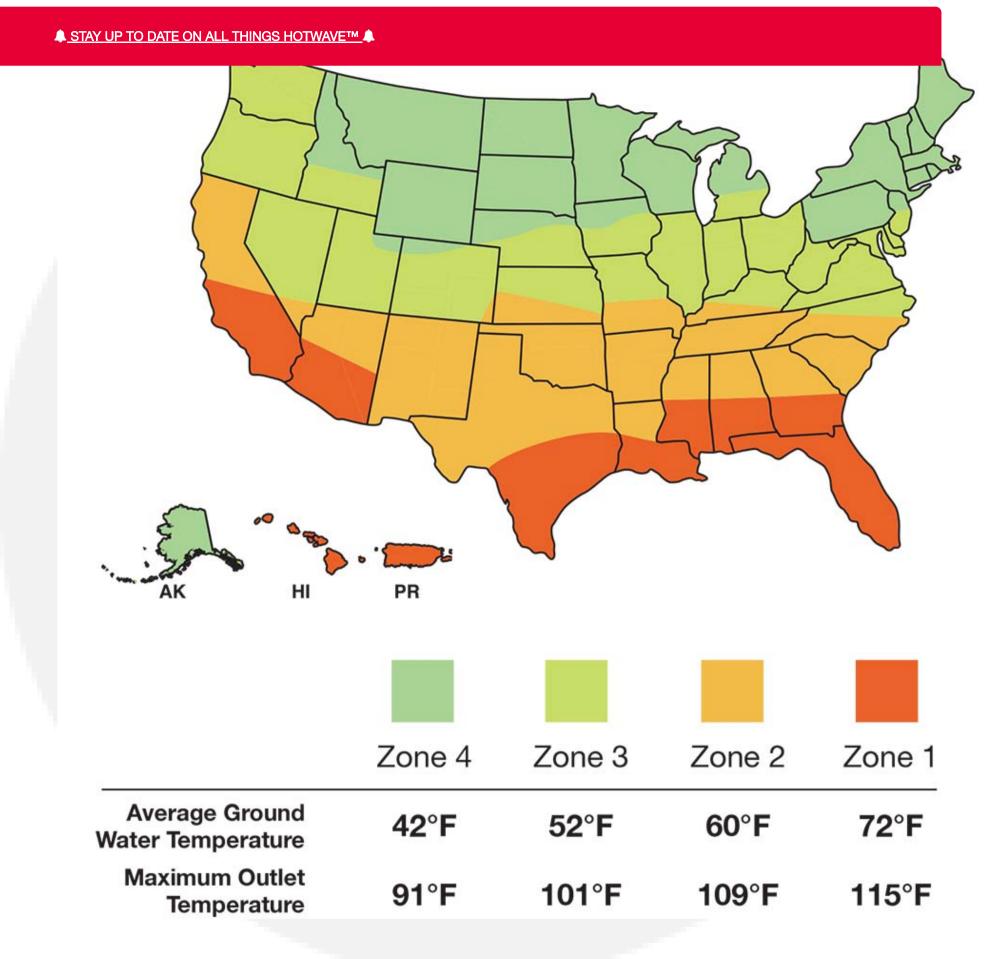

**<u>Click here</u>** to see how HotWave will perform in your region.

Model Number HTW018120

LAPPENDIC STAY UP TO DATE ON ALL THINGS HOTWAVE™ .

HotWave Heats Water Instantly Using Tankless Water Heating Technology.

### Performance Guide

Your location's average seasonal ground water temperature will affect the performance of Hotwave®. Follow these 2 steps to confirm Hotwave® meets your needs.

Use the U.S. Ground Water Temperature Map to locate your zone.

Click on the map for step 2.

Gardening

Watch HotWave at Work

LAPPROVIDE ANTE ON ALL THINGS HOTWAVE™ A