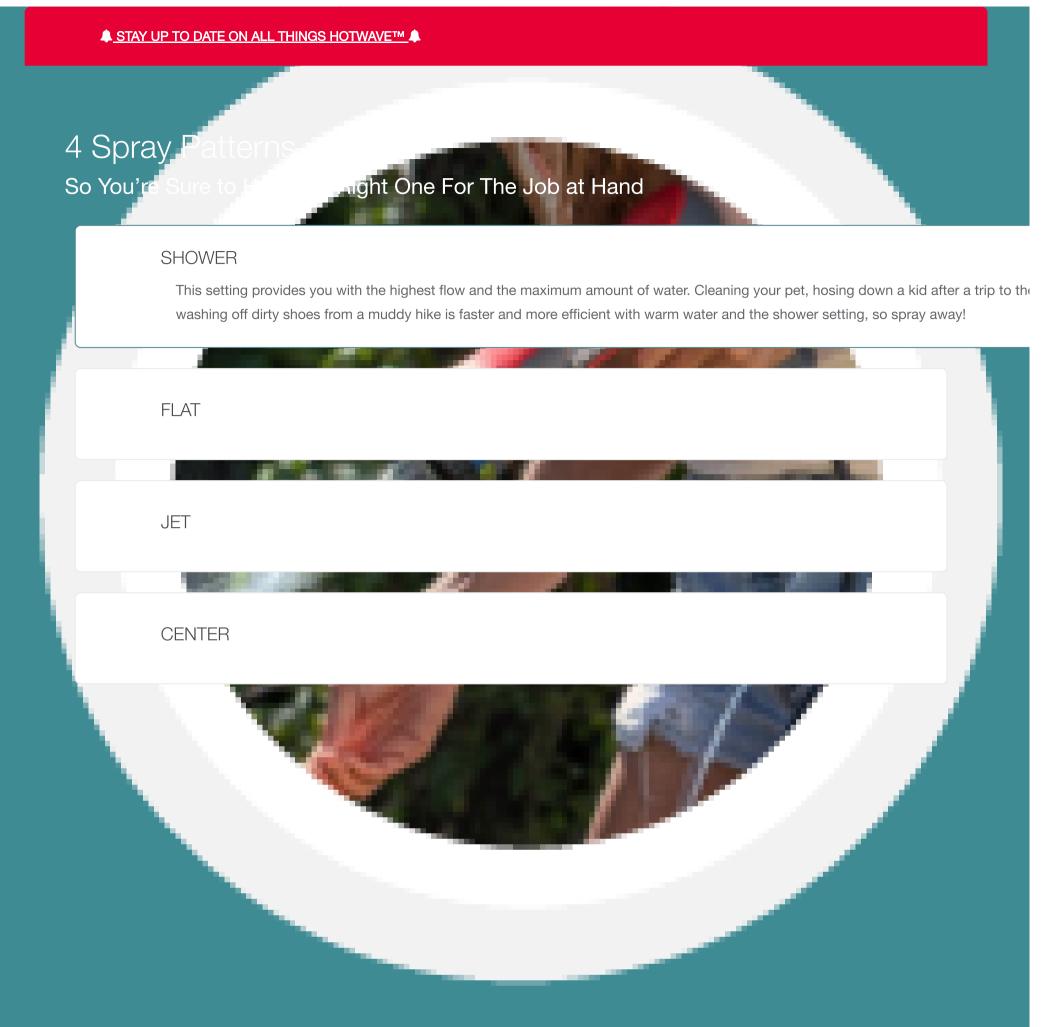

#### Hot water outdoors whenever and wherever you need it!

Safe and easy to use, HotWave gives you complete control of water temperature and the water stream, so you can use it on anything from tough jobs like cleaning your patio, to more gentle jobs like washing your dog!