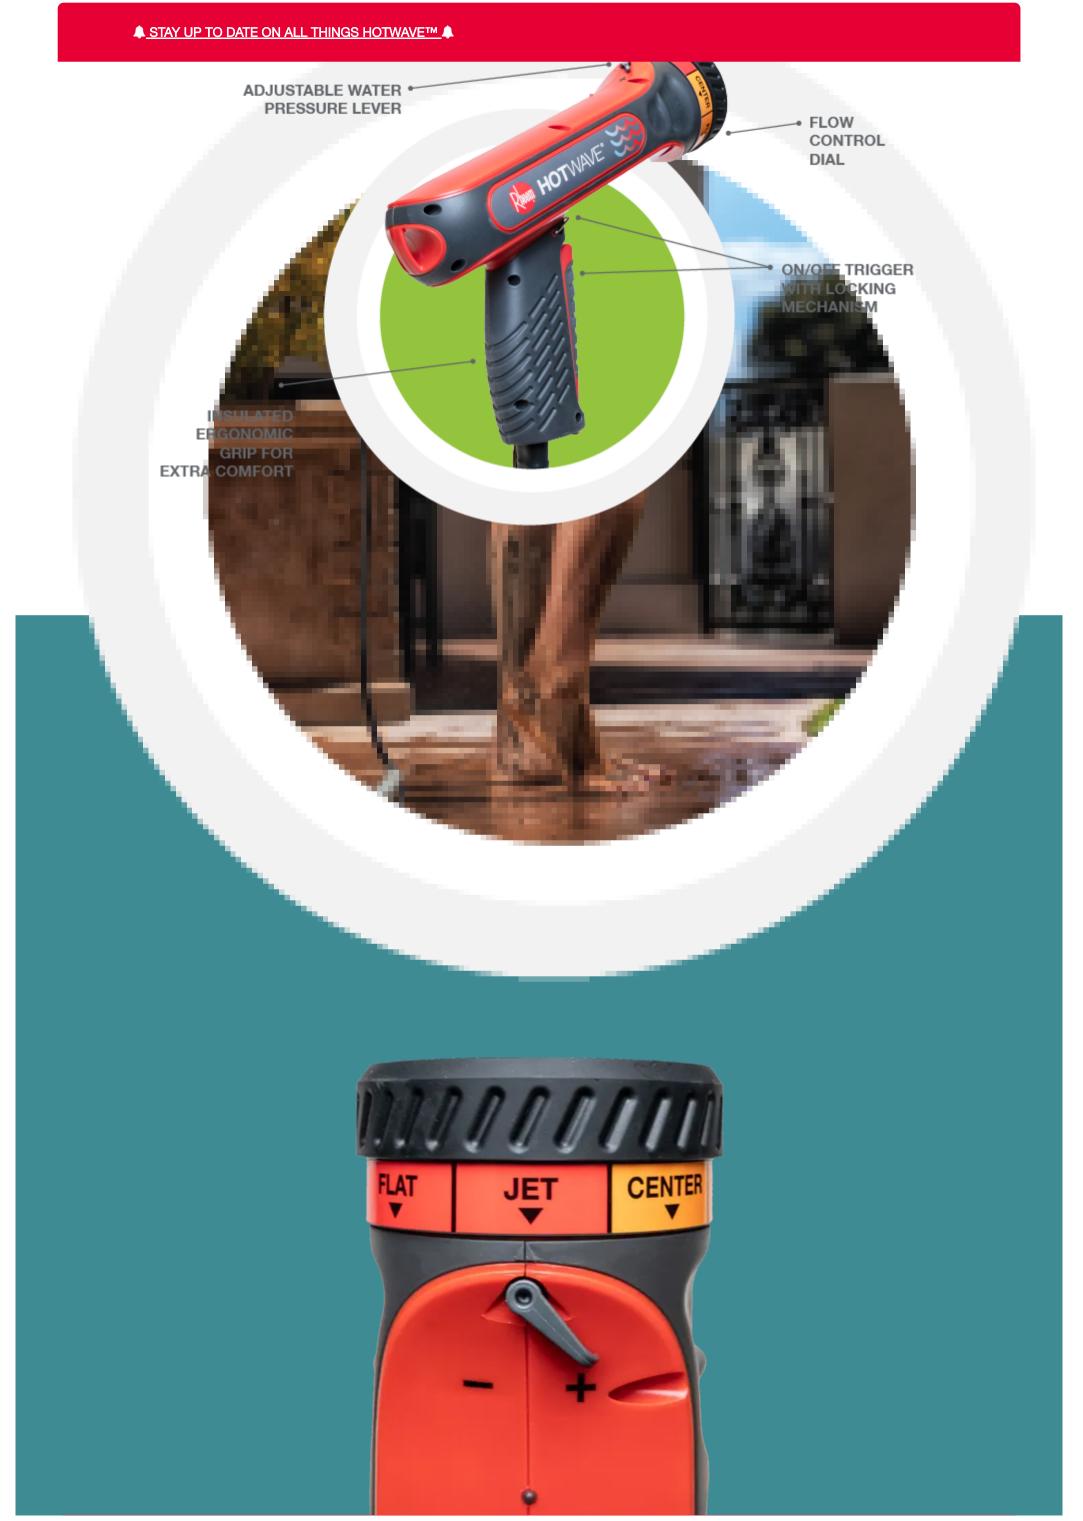

#### Hot water outdoors whenever and wherever you need it!

Safe and easy to use, HotWave gives you complete control of water temperature and the water stream, so you can use it on anything from tough jobs like cleaning your patio, to more gentle jobs like washing your dog!

**<u>Click here</u>** to see how HotWave will perform in your region.

Model Number HTW018120

LAPPENDIC STAY UP TO DATE ON ALL THINGS HOTWAVE™ .

HotWave Heats Water Instantly Using Tankless Water Heating Technology.