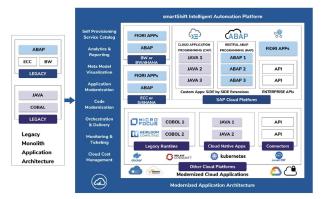

## The power of the smartShift Intelligent Automation Platform™

You're just one call away from a simpler, safer, sooner, and smarter solution.