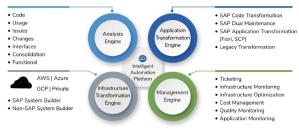

## smartShift Intelligent Automation™

The smartShift Intelligent Automation Platform™ is purpose-built to speed up the digital transformation of enterprises from their current legacy application architecture to modernized application architecture. The intelligent Automation Platform™ enables smartShift to provide its customers with solutions to rapidly modernize SAP systems, accelerating their move to the cloud, and providing ongoing management and modernization to assist with the adoption of future SAP innovations.

## Turnkey Modernization & Management powered by Automation

Whether you're already running SAP in the cloud, or you want to get there, turnkey solutions powered by the smartShift Intelligent Automation Platform\* help you achieve transformation with increased efficiency and continued improvement on costs and service levels. smartShift takes and-to-end responsibility for setting up standardized best-practice SAP landscapes quickly and accurately, and for delivering a fixed-price, multi-year contract with predefined service level agreements and year-over-year productivity commitments.

The Platform incorporates our proprietary application code analysis and modernization engines as well as industry-standard infrastructure build and managed services engines:

increasing quality, and to automate and speed up your digital transformation. Check out the many quantifiable benefits of working with smartShift to get results fast.