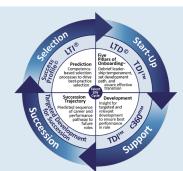

ExecuSmart Talent Life Cycle

Leadership Temperament Index™

Context Based 360°™

## Targeted Development Insights<sup>™</sup> for Emerging, Developing, and Strategic Leaders

Targeted Development Insights™ for Onboarding and Emerging Leaders integrates the findings from the Leadership Temperament Index® and creates the opportunity to create early development insights for leaders who are transitioning or who are emerging from individual contributor roles. The TDI for Onboarding and Emerging Leaders is designed to begin the leadership journey altogether or in a new role. The instantaneous access that the ExecuSmart system creates for development insights and materials from your LMS, or other development sources, is powerful. This early developmental direction is key to leadership growth.

Targeted Development Insights for Developing and Strategic Leaders is designed to integrate the LTI® with the c360°™ for cognitive and behavioral development insights. This combination of sources allows insight that is simply not available from any other source, and allows the organization to propel their developing and senior leaders. These plans can be updated as often as new c360° information is available. The TDI for Developing and Strategic Leaders is designed to give insight into current leader performance, as well as future leadership trajectory, and key succession planning insights.