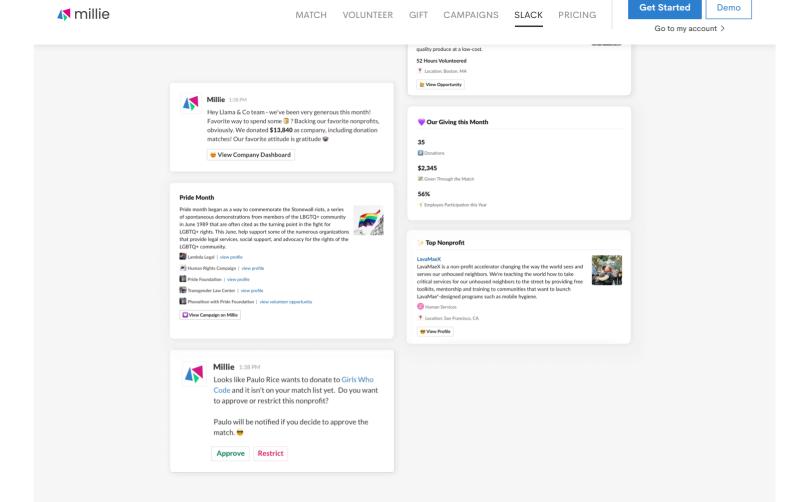

#### **Donation matching on Slack**

Thinking about rolling out a donation match program with your team? Millie and the Millie Slack app help you drive employee engagement rates up and on budget.