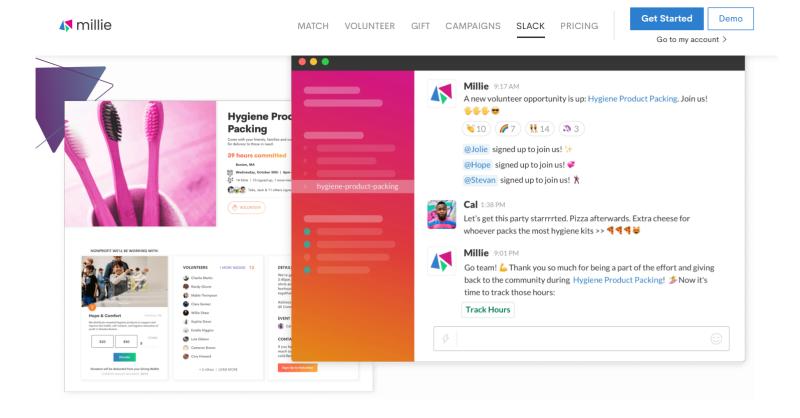

#### Volunteer coordination on channels

Easily create, manage, and coordinate your volunteer programs with Millie and the Millie Slack app. Bring sign ups to life. Employees can sign up and coordinate all within an event Slack channel.