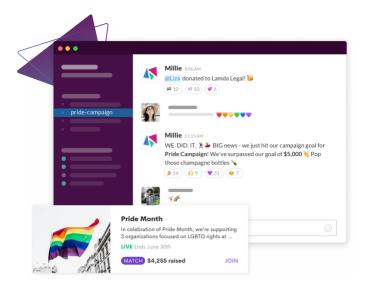

# Seamlessly integrate into Slack for impact everyone can see

Add giving to your team's culture. With easy access commands, monthly messages, and celebratory milestones, the Slack app helps you build a community around giving back.

## Watch your team rally behind causes and each other.

Build community while doing good together and supporting causes your company and your team would like to support—all within Slack.