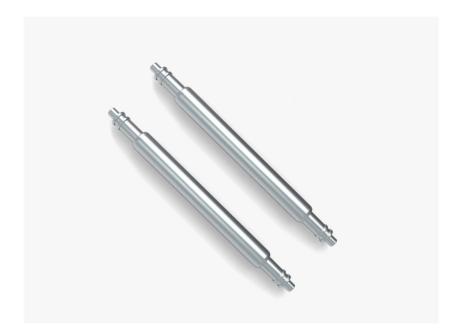

## **SPRING BARS**

\$4.00

SIZE:

Select Size •

QUANTITY:

1

ADD TO CART

- Included: Set of two (2) spring bars
- Width: 20mm or 22mm
- Thickness: 1.8mm
- Material: 316L surgical grade stainless steel
- **Design:** Double flanged ends for easy installation or removal with spring bar tool