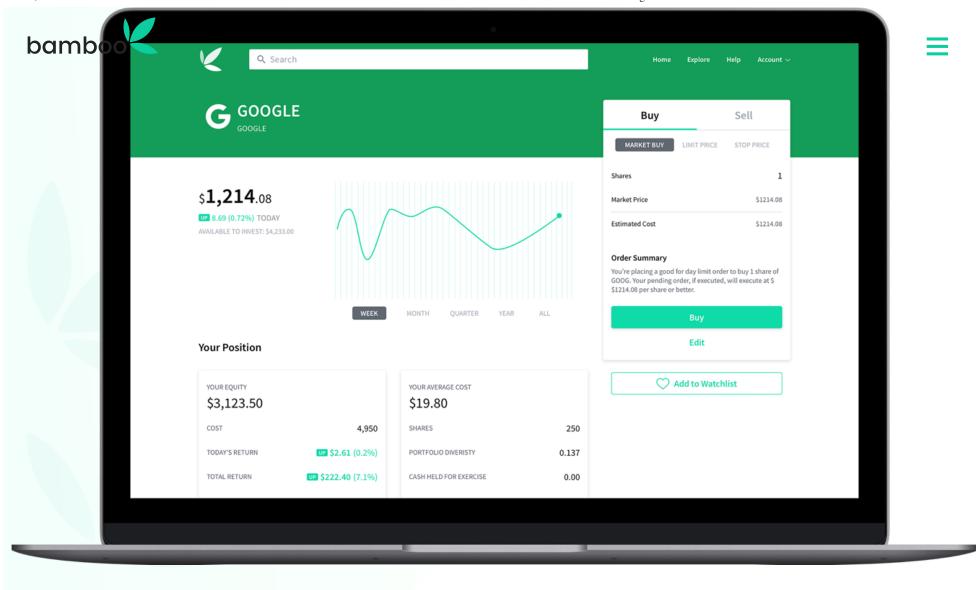

## **Track**

Intuitively designed for newcomers and experts alike, Bamboo gives you a clear picture of your portfolio's performance over time, so you can adjust your positions and learn by doing.