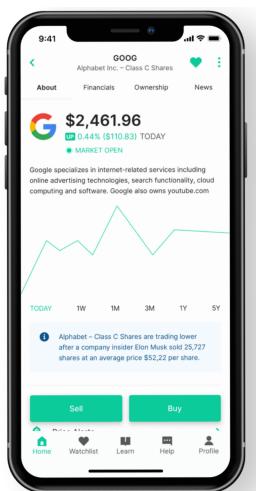

## **Track**

Intuitively designed for newcomers and experts alike, Bamboo gives you a clear picture of your portfolio's performance over time, so you can adjust your positions and learn by doing.