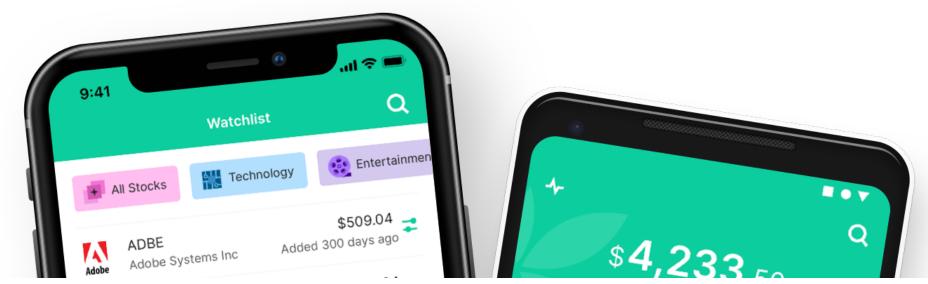

## Buy and sell hundreds of U.S. stocks

Bamboo gives unrestricted access to over 3,000 stocks listed on the U.S. stock exchange, right from your mobile phone or computer.

Explore and choose from hundreds of U.S. stocks. We've made it fast and seamless to discover the best local and global companies to invest in.

## **Invest**