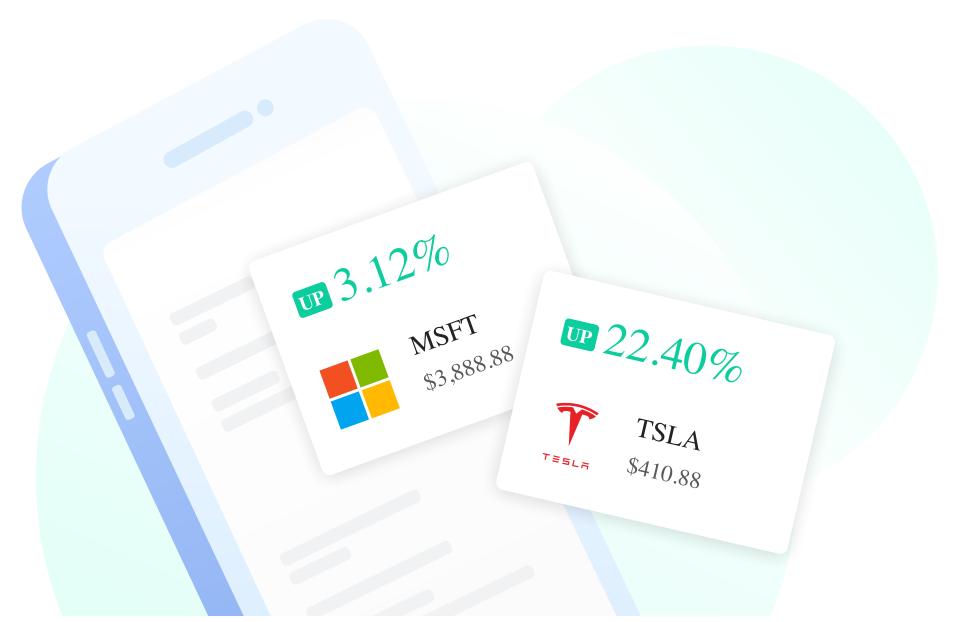

## Buy and sell hundreds of U.S. stocks

Bamboo gives unrestricted access to over 3,000 stocks listed on the U.S. stock exchange, right from your mobile phone or computer.

Explore and choose from hundreds of U.S. stocks. We've made it fast and seamless to discover the best local and global companies to invest in.