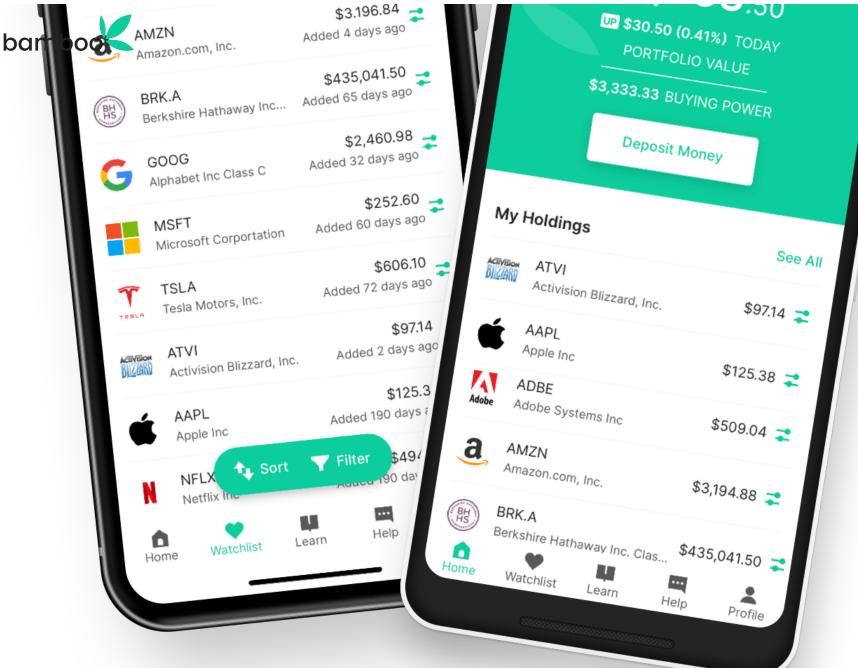

## **Track**

Intuitively designed for newcomers and experts alike, Bamboo gives you a clear picture of your portfolio's performance over time, so you can adjust your positions and learn by doing.