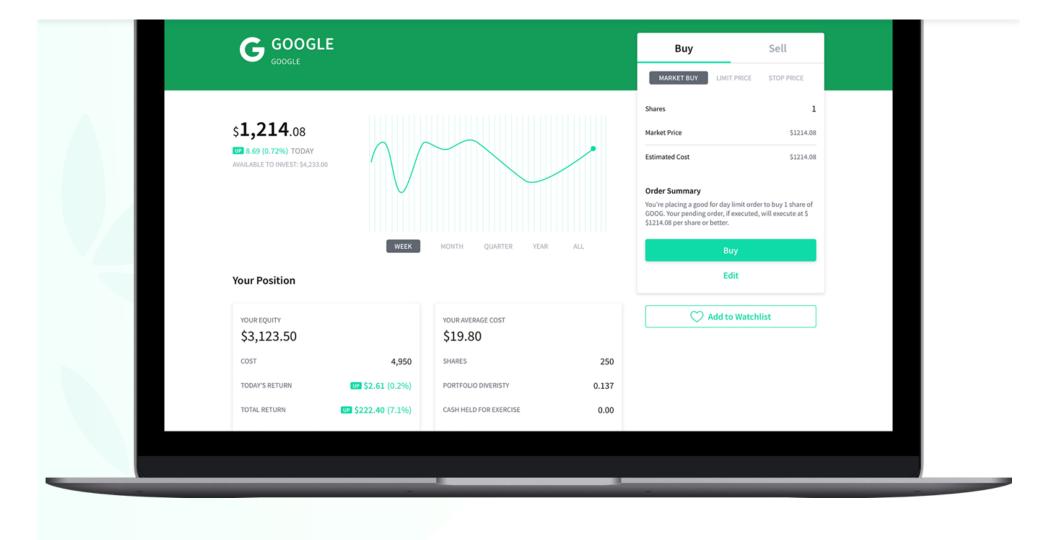

## **Track**

Intuitively designed for newcomers and experts alike, Bamboo gives you a clear picture of your portfolio's performance over time, so you can adjust your positions and learn by doing.