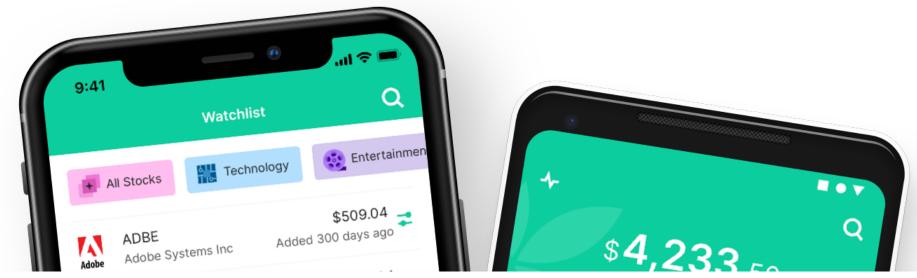

## Buy and sell hundreds of U.S. stocks

Bamboo gives unrestricted access to over 3,000 stocks listed on the U.S. stock exchange, right from your mobile phone or computer.

global companies to invest in.

## **Track**

Intuitively designed for newcomers and experts alike, Bamboo gives you a clear picture of your portfolio's performance over time, so you can adjust your positions and learn by doing.