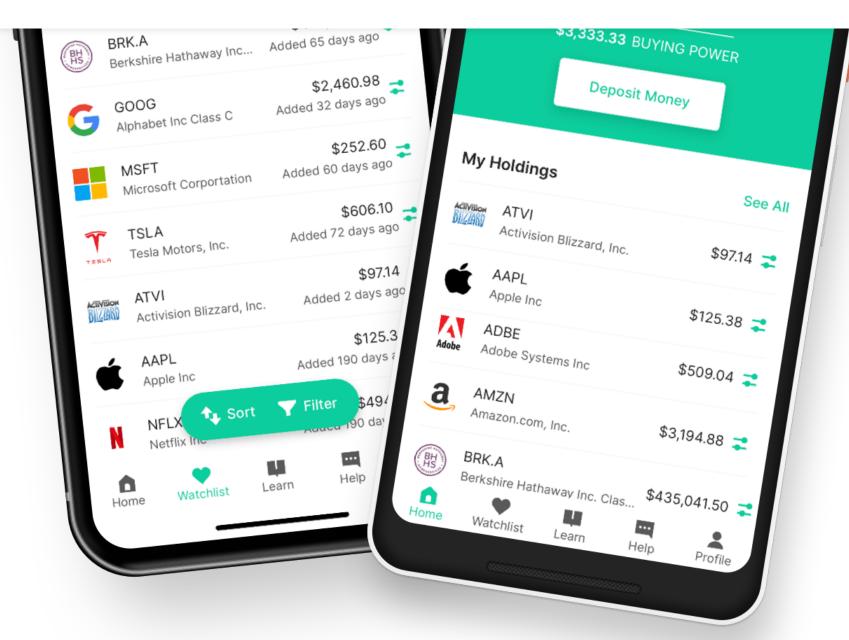

## Buy and sell hundreds of U.S. stocks

Bamboo gives unrestricted access to over 3,000 stocks listed on the U.S. stock exchange, right from your mobile phone or computer.

global companies to invest in.

## **Track**

Intuitively designed for newcomers and experts alike, Bamboo gives you a clear picture of your portfolio's performance over time, so you can adjust your positions and learn by doing.