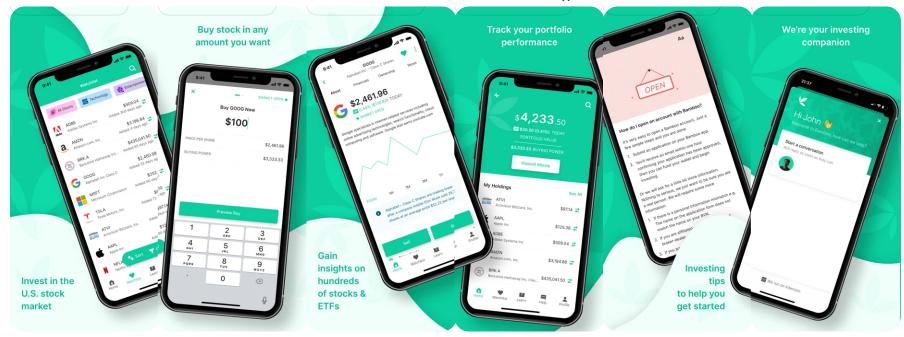

### **iPhone Screenshots**

Bamboo: Invest. Trade. Earn. on the App Store

Invest in U.S. stocks!

#### EASY AND SIMPLE REGISTRATION

We are lowering the barrier of entry for individuals of any age and income bracket to start their investing journey. With just your NIN and contain more

Version 2.2.2

- Bug fixes and performance improvements
- BVN/NIN support