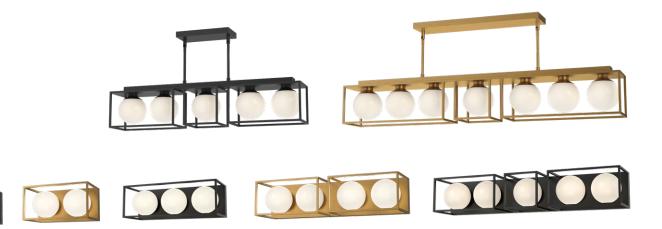

ed over time to include parts of Mid-Century Modern, Modern Farmhouse, and a blend of vintage cues. Modern Cottage Lighting is a minimal yet traditional style in brass, black, and combinations of white & brass and black & brass.



### Icon Legend

- Wet Listed
- ADA Compliant
- Incandescent





### Table of Contents

| Alora Mood Introduction         |    |
|---------------------------------|----|
| What's Your Mood? A Trend Guide |    |
| Icon Legend                     |    |
| Visual Index                    |    |
| Indoor Collection               | 2  |
| Outdoor Collection              | 19 |
| Enhance Your Mood: A Bulb Guide | 20 |
| Index                           | 20 |

### Visual Index









#### Addison

Page 179



#### Adelaide

Page 195



#### **Adriano**

Page 156





#### Archer

Page 42-4!



#### Arlo

Page 144





#### **Belleview**

Page 15



8 aloramood.com

#### **Belmont**

Page 73-75















Brisbane

Page 188

# Bijou Page 147





#### Blake

Page 184





#### **Bordeaux**

Page 148



#### **Brentwood**

Page 200













#### Cassia

Page 49-51









#### Castilla

Page 137-139

















#### Chapelle

Page 112



#### Copperfield







Page 37-41









# **Cyrus**Page 52-55











#### **Felix**

Page 180





#### **Daniel**

Page 183





#### Francesca

Page 132-135









#### Delilah

Page 22





### Fuji

Page 69



#### **Emiko**

Page 62-67

















#### **Gabriel**





#### Halston

Page 155









Page 45



#### Hana

Page 61





Page 85





#### Haven

Page 77





#### Hazel

P