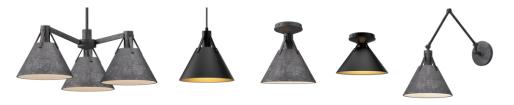

ts of Mid-Century Modern, Modern Farmhouse, and a blend of vintage cues. Modern Cottage Lighting is a minimal yet traditional style in brass, black, and combinations of white & brass and black & brass.



### Icon Legend

- Wet Listed
- ADA Compliant
- Incandescent





### Table of Contents

| Alora Mood Introduction         |    |
|---------------------------------|----|
| What's Your Mood? A Trend Guide |    |
| Icon Legend                     |    |
| Visual Index                    |    |
| Indoor Collection               | 2  |
| Outdoor Collection              | 19 |
| Enhance Your Mood: A Bulb Guide | 20 |
| Index                           | 20 |

### Visual Index









#### Addison

Page 179



#### Adelaide

Page 195



#### **Adriano**

Page 156





#### Archer

Page 42-4!



#### Arlo

Page 144





#### **Belleview**

Page 15



8 aloramood.com

#### **Belmont**

Page 73-75















Brisbane

Page 188

# Bijou Page 147





#### Blake

Page 184





#### **Bordeaux**

Page 148



#### **Brentwood**

Page 200













#### Cassia

Page 49-51









#### Castilla

Page 137-139

















#### Chapelle

Page 112



#### Copperfield







Page 37-41









# **Cyrus**Page 52-55











#### **Felix**

Page 180





#### **Daniel**

Page 183





#### Francesca

Page 132-135









#### Delilah

Page 22





### Fuji

Page 69



#### **Emiko**

Page 62-67

















#### **Gabriel**





#### Halston

Page 155









Page 45



#### Hana

Page 61





Page 85





#### Haven

Page 77





#### Hazel

Page 162-165