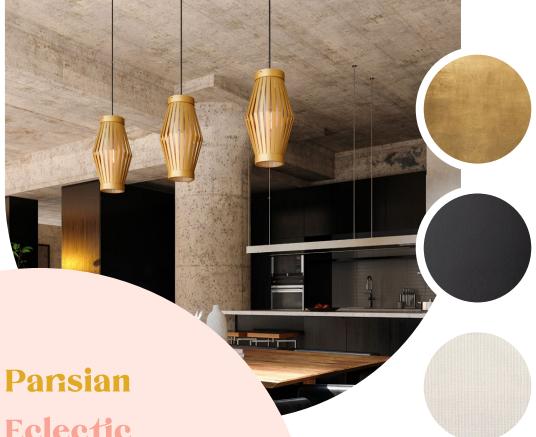

#### **Pansian Mood**

Parisian Modern is a fresh take on Hollywood Regency and Glam. Taking cues from fashion, regality is in. Vintage meets modern in a new way that takes hints from Federalism to Rococo. Usually seen in a pop of muted color with touches of fun fabrics.