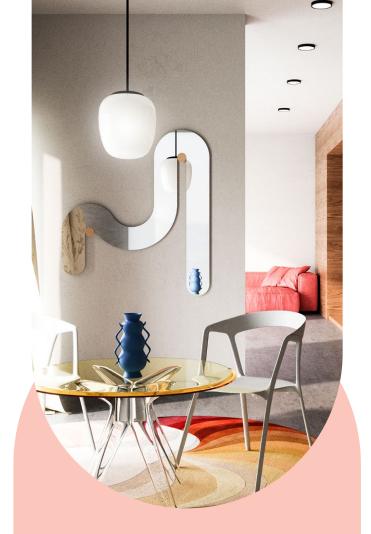

#### **Pansian Mood**

Parisian Modern is a fresh take on Hollywood Regency and Glam. Taking cues from fashion, regality is in. Vintage meets modern in a new way that takes hints from Federalism to Rococo. Usually seen in a pop of muted color with touches of fun fabrics.