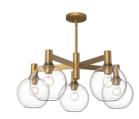

#### **Cottage Mood**

Darker earth tones have been making a comeback since 2019 and they have evolved over time to include parts of Mid-Century Modern, Modern Farmhouse, and a blend of vintage cues. Modern Cottage Lighting is a minimal yet traditional style in brass, black, and combinations of white & brass and black & brass.