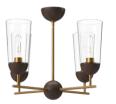

#### **Cottage Mood**

Darker earth tones have been making a comeback since 2019 and they have evolved over time to include parts of Mid-Century Modern, Modern Farmhouse, and a blend of vintage cues. Modern Cottage Lighting is a minimal yet traditional style in brass, black, and combinations of white & brass and black & brass.