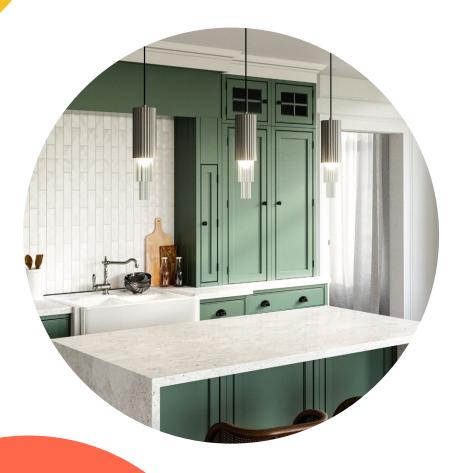

### That's a Mood.

Alora Mood follows emerging trends in interior design, fashion, and art to match the mood of your home. Check out our four design moods to best match the style you love most. Find your mood throughout the catalog by matching these colors to the edge of each page.

#### **Pansian Mood**

Parisian Modern is a fresh take on Hollywood Regency and Glam. Taking cues from fashion, regality is in. Vintage meets modern in a new way that takes hints from Federalism to Rococo. Usually seen in a pop of muted color with touches of fun fabrics.

#### **Boho Mood**

Botanical Bohemian was the top trend of 2020 and it continues to evolve into 2021. Beachy natural elements are used in nontraditional statement lighting in this style.

#### **Eclectic Mood**

Eclectic Decor is becoming a refined art in 2021 and the designs range from moody to bright and fun. Typical elements of Curated Eclectic lighting include whimsical shapes and unique compositions of opal glass globes in different shapes and sizes.

#### **Cottage Mood**

Darker earth tones have been making a comeback since 2019 and they have evolved over time to include parts of Mid-Century Modern, Modern Farmhouse, and a blend of vintage cues. Modern Cottage Lighting is a minimal yet traditional style in brass, black, and combinations of white & brass and black & brass.