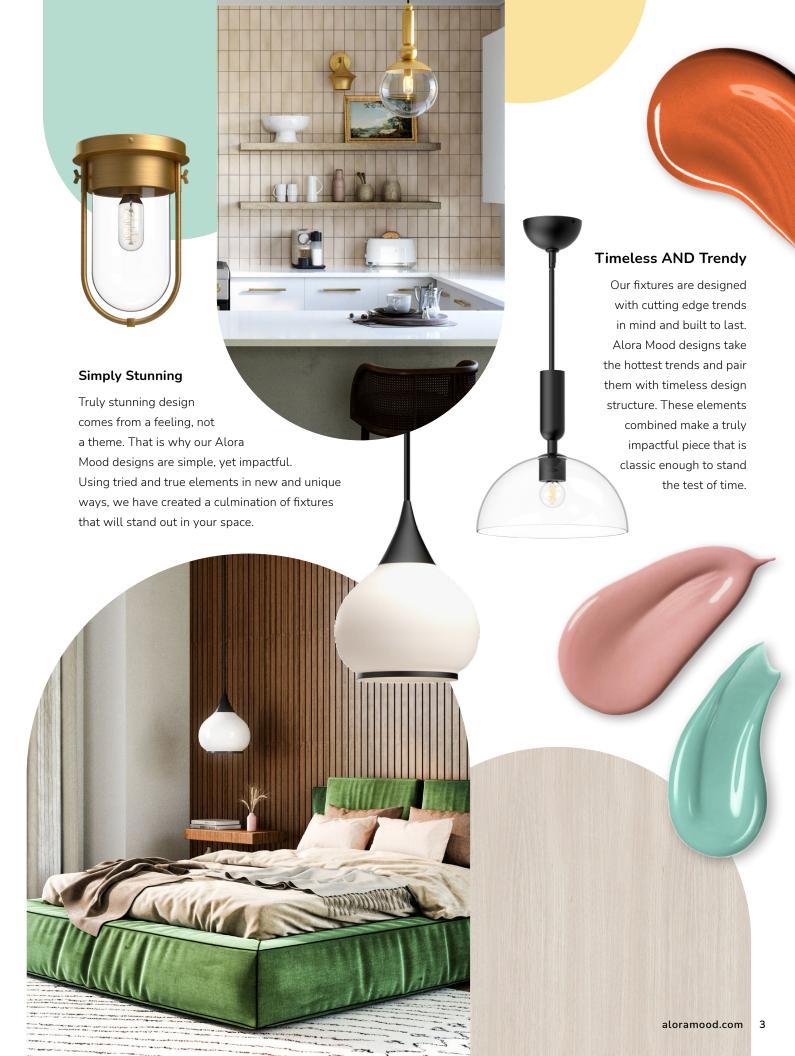

#### **Uniquely You**

Alora Mood fixtures are designed to be chameleons. Unique and artful, yet simple enough to fit the mood of any space, every fixture is designed with you in mind.

### That's a Mood.

Alora Mood follows emerging trends in interior design, fashion, and art to match the mood of your home. Check out our four design moods to best match the style you love most. Find your mood throughout the catalog by matching these colors to the edge of each page.