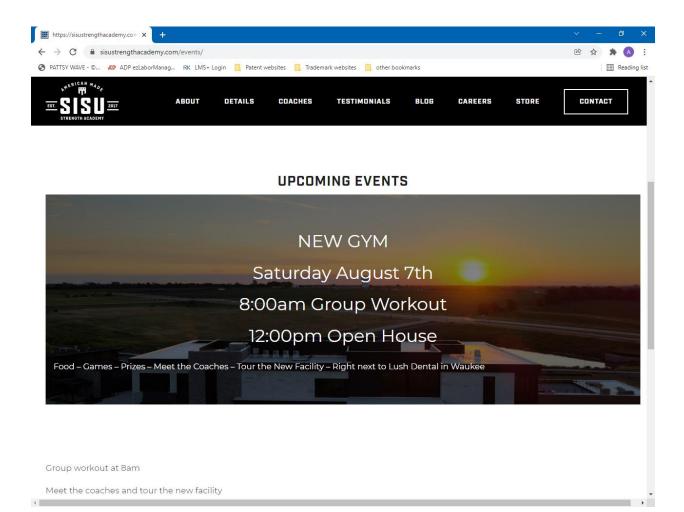

ALL NEW LOCATION NOW OPEN IN WAUKEE

Join us in our **brand new** home with over 5,000 square feet waiting for you. Overlooking Grand Prairie Drive in Waukee at 2565 SE Encompass Dr. #100 next to Lush Dental.