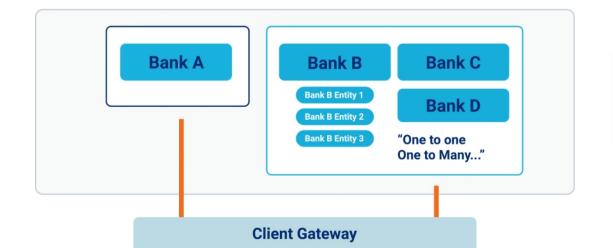

## **Fully Connected**

Baton's interoperable rules-based distributed ledger is system-agnostic and unobtrusive, designed to interoperate seamlessly with the core ledgers, payment gateways and messaging systems already in place, using secure access protocols, adapters and APIs.

#### **Friction-Free**

Overcome the operational intervention, risks and points of failure presented by central server architectures using zero-friction, fully configurable, smart and automated workflows.