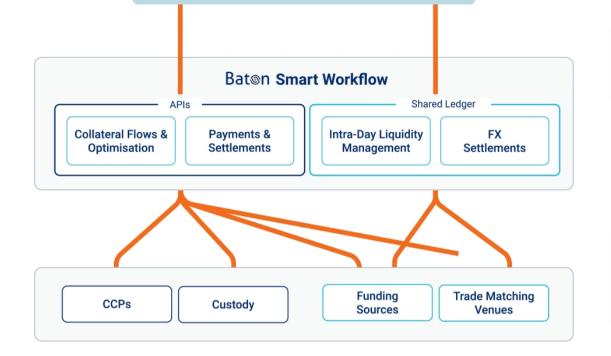

## **Fully Connected**

Baton's interoperable rules-based distributed ledger is system-agnostic and unobtrusive, designed to interoperate seamlessly with the core ledgers, payment gateways and messaging systems already in place, using secure access protocols, adapters and APIs.

#### **Friction-Free**

Overcome the operational intervention, risks and points of failure presented by central server architectures using zero-friction, fully configurable, smart and automated workflows.

### Flexible, Transparent and Secure

Baton's interoperable rules-based distributed ledger platform provides settlement participants with a wealth of choice and full transparency of all activities. It's SaaS based and it can be quickly and securely deployed through the cloud using a single tenant architecture.