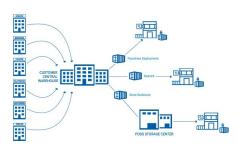

Storage Included

In addition to offering LTL and FTL transportation, our containerized solutions include on-site and off-site storage that you can use to implement cost-efficient, last-mile delivery services.

#### **Distribution Mapped Out**

Whether you need LTL or FTL shipping cross-country or across town, our supply chain management solutions fit your goals. Expert drivers, high-security containers, and level loading technology that minimizes damage combine to reliably take your freight from manufacturer to end destination.

#### **PODS Logistics Makes Business** Moves Easy

What makes PODS logistics and supply chain solutions stand apart from the competition is our patented PODZILLA® loading system. It keeps your container level to minimize the chance of damage when loading and unloading at distribution centers, manufacturer's facilities, PODS Storage Center, or at your site.