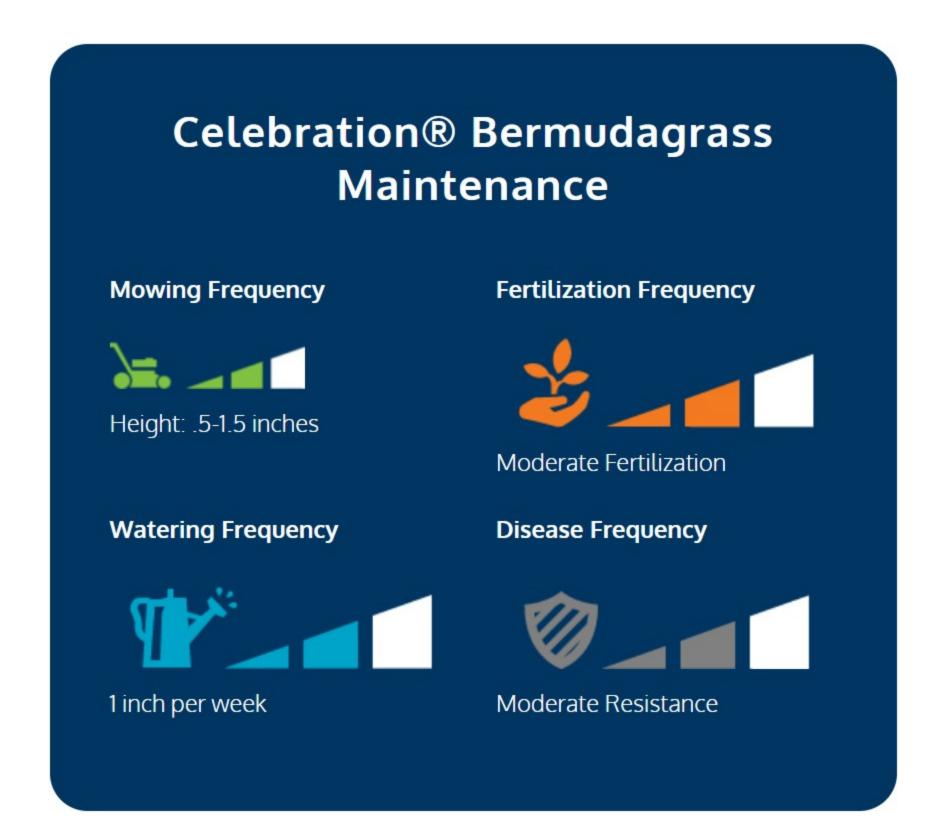

RE

TOOLS

855-806-4763







## **EVERYTHING YOU NEED FOR A CELEBRATION® BERMUDAGRASS LAWN**







## **Celebration® Bermudagrass**

Celebration® Bermudagrass is a deep blue-green turf grass that has finished best in numerous university research studies for wear tolerance and recovery, drought resistance and tolerance, and bermudagrass shade tolerance. Found in professional and college sports venues, golf courses and home lawns, Celebration Bermudagrass performs well across a variety of applications. Celebration Bermudagrass is currently being used throughout the southern United States and around the world.

Celebration® Bermudagrass is a patented and trademarked product of Sod Solutions, Inc.



✓ Sod Solutions Choice











**Shade Tolerant** 



## **Superior Recovery Ability**