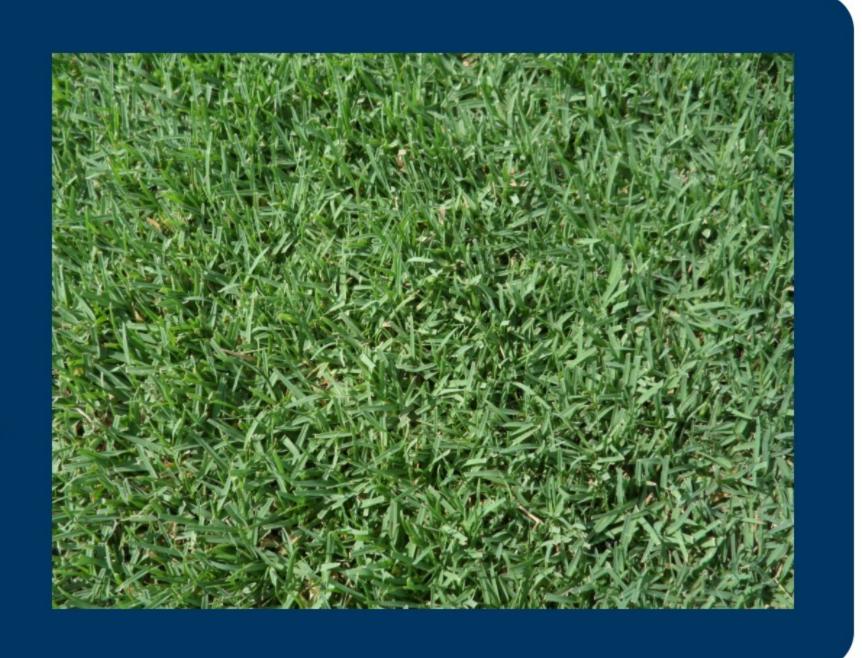

## **Celebration® Bermudagrass**

Celebration® Bermudagrass is a deep blue-green turf grass that has finished best in numerous university research studies for wear tolerance and recovery, drought resistance and tolerance, and bermudagrass shade tolerance. Found in professional and college sports venues, golf courses and home lawns, Celebration Bermudagrass performs well across a variety of applications. Celebration Bermudagrass is currently being used throughout the southern United States and around the world.