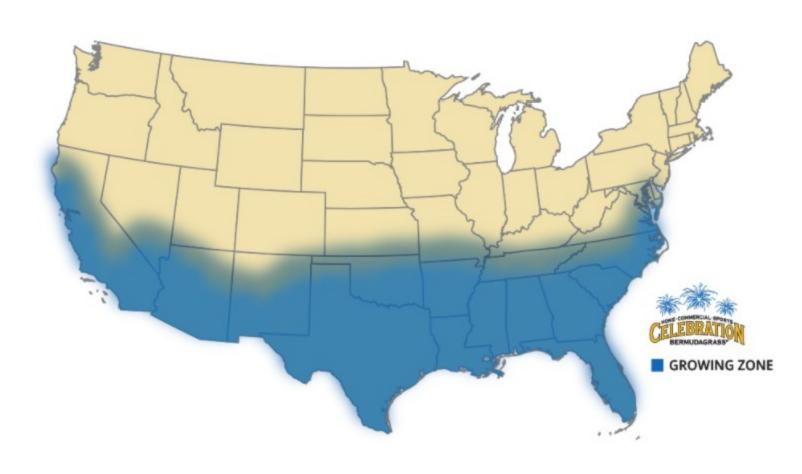

## **Celebration® Bermudagrass**

Celebration® Bermudagrass is a deep blue-green turf grass that has finished best in numerous university research studies for wear tolerance and recovery, drought resistance and tolerance, and bermudagrass shade tolerance. Found in professional and college sports venues, golf courses and home lawns, Celebration Bermudagrass performs well across a variety of applications. Celebration Bermudagrass is currently being used throughout the southern United States and around the world.