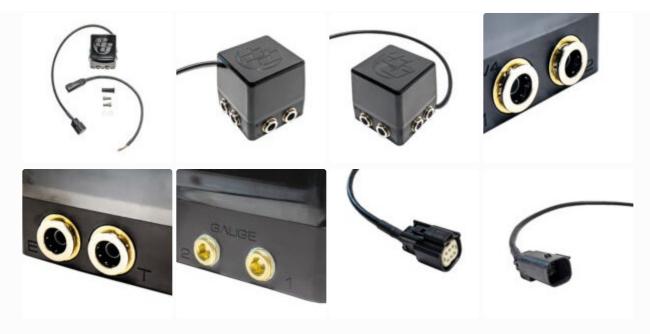

# Slam Specialties 2-corner 3/8" PTC with 1/8" NPT Gauge Ports

#### \$275.99

- 200 PSI
- Serviceable 3/8" PTC with mesh filters
- 1/8" NPT Gauge Ports
- 13w coils
- 2-corner valve manifold
- 6 pin water tight Molex plug
- Anodized black
- Complete w/ mounting hardware with harness
- · Made in the USA
- Designed & Manufactured by Slam Specialties