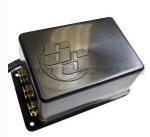

# Slam Specialties 2-corner 3/8" PTC with 1/8" NPT Gauge Ports

#### \$275.99

- 200 PSI
- Serviceable 3/8" PTC with mesh filters
- 1/8" NPT Gauge Ports
- 13w coils
- 2-corner valve manifold
- 6 pin water tight Molex plug
- Anodized black
- Complete w/ mounting hardware with harness
- · Made in the USA
- Designed & Manufactured by Slam Specialties