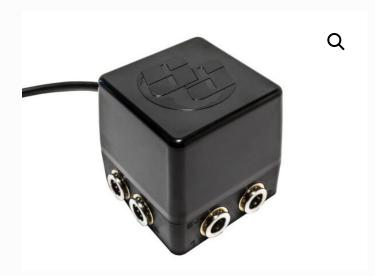

# Slam Specialties 2-corner 3/8" PTC with 1/8" NPT Gauge Ports

#### \$275.99

- 200 PSI
- Serviceable 3/8" PTC with mesh filters
- 1/8" NPT Gauge Ports
- 13w coils
- 2-corner valve manifold
- 6 pin water tight Molex plug
- Anodized black
- Complete w/ mounting hardware with harness
- · Made in the USA
- Designed & Manufactured by Slam Specialties