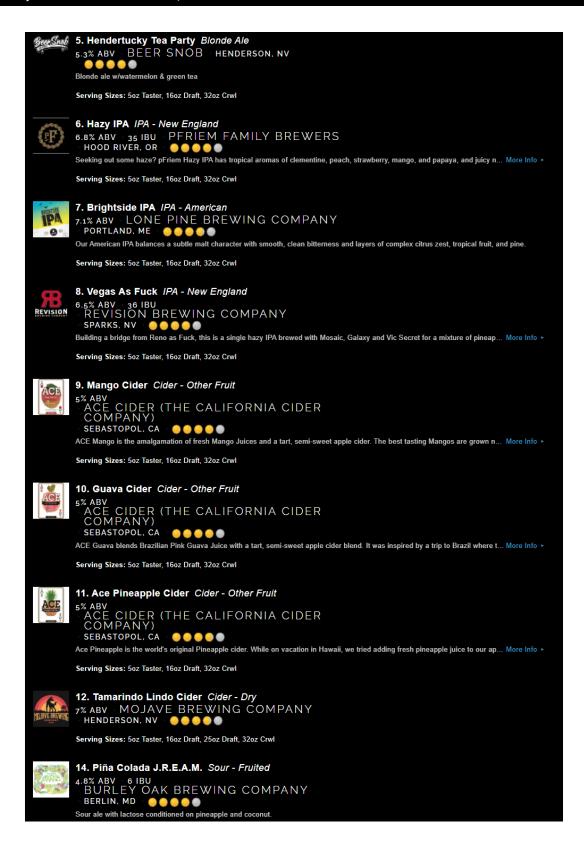

Serving Sizes: 5oz Draft, 10oz Draft 15. Velvet Rush (2021) Brown Ale - Imperial / Double
11.1% ABV 30 IBU FOUNDERS BREWING CO.
GRAND RAPIDS. MI O O O Serving Sizes: 5oz Draft, 10oz Draft 16. Pampered Moose - Grapefruit Radler Shandy / Radler Serving Sizes: 5oz Taster, 16oz Draft, 32oz Crwl 17. Sippin' Pretty Sour - Fruited
4.5% ABV ODELL BREWING CO. FORT COLLINS, CO O O O O More of a mantra than a beer, Sippin' Pretty is our Fruited Sour Ale. Loaded with our unique blend of açai, guava, and elderberry, ... More Info 🕨 Serving Sizes: 5oz Taster, 16oz Draft, 32oz Crwl 18. Sun Trap Sour - Fruited Gose 4.5% ABV
THREE WEAVERS BREWING COMPANY
INGLEWOOD, CA

As days grow warmer and longer, Sun Trap pulls the craft beer lover into its powerfully refreshing orbit. Soured with lactobacillus ... More Info Serving Sizes: 5oz Draft, 16oz Draft, 32oz Crwl 19. OUR CHA TAH Cream Ale 5.7% ABV 20 IBU ABLE BAKER BREWING COMPANY LAS VEGAS, NV Horchata comes in many different styles and has been a part of culinary cultures in a wide ranging spectrum of Latin and African ... More Info > Serving Sizes: 5oz Draft, 16oz Draft, 32oz Crwl 20. El Chavo Cider - Traditional Serving Sizes: 5oz Taster, 16oz Draft, 32oz Crwl 22. Weird Coast White IPA IPA - White 6.1% ABV 70 IBU JUXTA NOMAD LAS VEGAS, NV Criminally crushable Belgian-inspired IPA made with Mosaic and Strata hops, wheat, oats, Witbier yeast, sweet orange peel, and ... More Info > Serving Sizes: 5oz Taster, 16oz Draft, 32oz Crwl 23. Peanut Butter Chocolate Stout Stout - American 6.6% ABV 50 IBU LEAD DOG BREWING RENO, NV Serving Sizes: 32oz Crowler, 16oz Draft, 5oz 24. Blueberry Maple Stout Stout - Milk / Sweet 6% ABV 26 IBU SAUGATUCK BREWING COMPANY DOUGLAS, MI O O O O A sweet milk stout with all the malt characteristics you love but with a bold, unique twist- this beer tastes like a glass full of bluebe... More Info > Serving Sizes: 5oz Taster, 16oz Draft