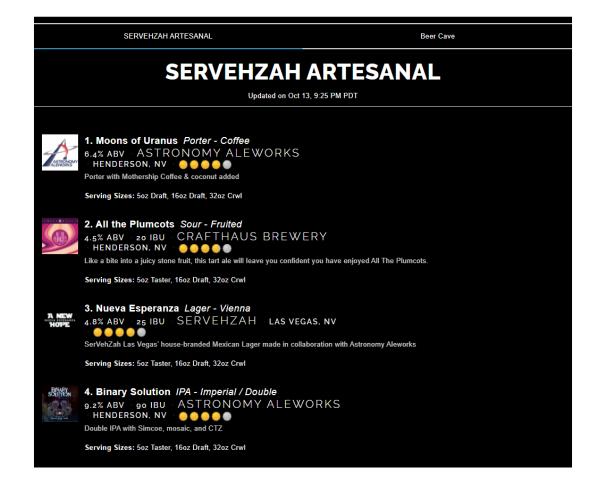

Serving Sizes: 5oz Draft, 10oz Draft 15. Velvet Rush (2021) Brown Ale - Imperial / Double
11.1% ABV 30 IBU FOUNDERS BREWING CO.
GRAND RAPIDS. MI O O O Serving Sizes: 5oz Draft, 10oz Draft 16. Pampered Moose - Grapefruit Radler Shandy / Radler Serving Sizes: 5oz Taster, 16oz Draft, 32oz Crwl 17. Sippin' Pretty Sour - Fruited
4.5% ABV ODELL BREWING CO. FORT COLLINS, CO O O O O More of a mantra than a beer, Sippin' Pretty is our Fruited Sour Ale. Loaded with our unique blend of açai, guava, and elderberry, ... More Info 🕨 Serving Sizes: 5oz Taster, 16oz Draft, 32oz Crwl 18. Sun Trap Sour - Fruited Gose 4.5% ABV
THREE WEAVERS BREWING COMPANY
INGLEWOOD, CA

As days grow warmer and longer, Sun Trap pulls the craft beer lover into its powerfully refreshing orbit. Soured with lactobacillus ...