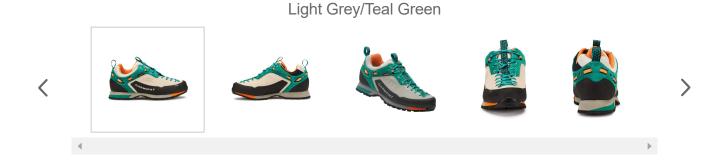

## Dragontail LT GTX Approach Shoes - Women's

\$142.73 \$<del>190.00</del>\*

Save \$47.27 (24%)

With an anatomic design and responsive cushioning for protection and stability, the women's Garmont Dragontail LT GTX approach shoes are built for technical rock, mixed terrain and scrambles.