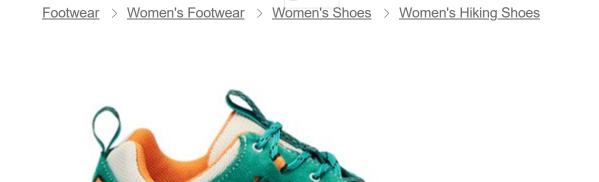

## Dragontail LT GTX Approach Shoes - Women's

\$142.73 \$<del>190.00</del>\*

Save \$47.27 (24%)

With an anatomic design and responsive cushioning for protection and stability, the women's Garmont Dragontail LT GTX approach shoes are built for technical rock, mixed terrain and scrambles.