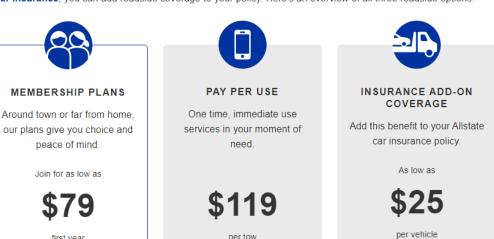

## COMPARE YOUR ROADSIDE OPTIONS.

first year

Allstate offers three types of roadside service designed to fit your needs. Annual membership plans and pay per use services are available to Allstate customers as well as those without Allstate auto insurance. Or, if you have Allstate car insurance, you can add roadside coverage to your policy. Here's an overview of all three roadside options: