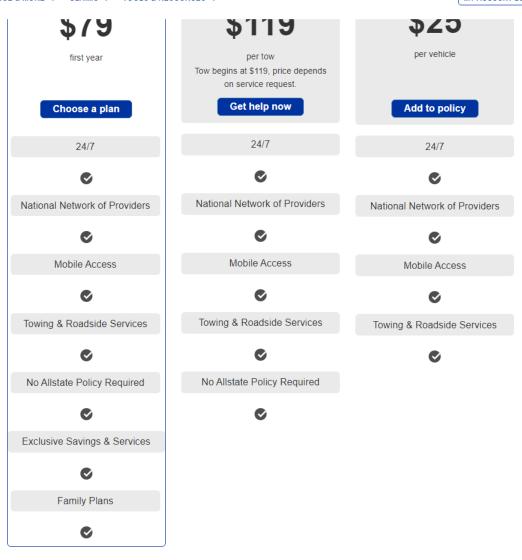

## COMPARE YOUR ROADSIDE OPTIONS.

first year

Allstate offers three types of roadside service designed to fit your needs. Annual membership plans and pay per use services are available to Allstate customers as well as those without Allstate auto insurance. Or, if you have Allstate car insurance, you can add roadside coverage to your policy. Here's an overview of all three roadside options: