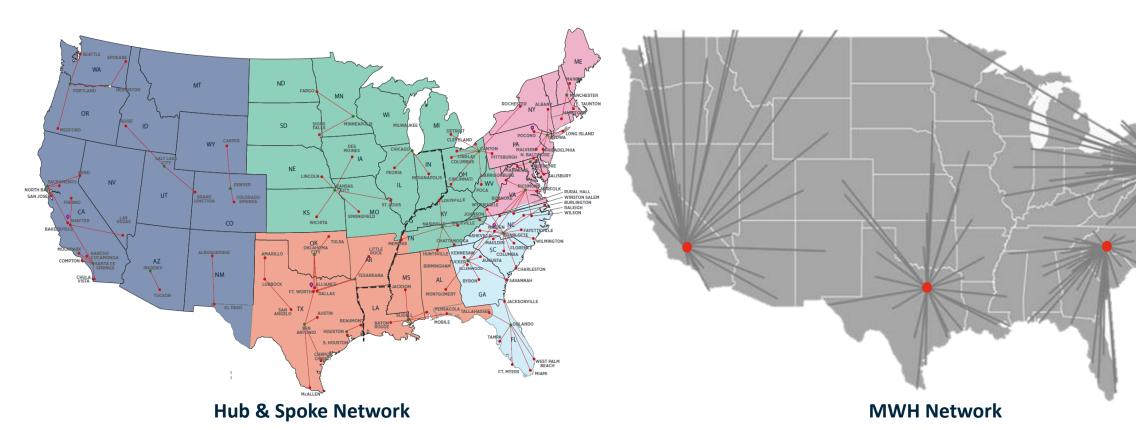

### **ATD Supply Chain Network**

26 networks consisting of 113 DCs providing inventory access and relief across our national distribution platform. Manufacturers and retailers alike benefit from the unmatched access to product and consumers.

4 mixing warehouses delivering between 2 and 8 times per week to every DC across the US. Managing import container flow and domestic XDock distribution for multiple partners across all 4 MWH to 113 US distribution centers.