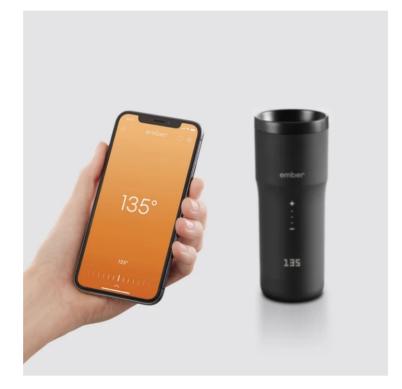

### **New Touch Display**

Increase or decrease your temperature on the go by tapping the + or - symbol.

#### Temperature Range

120°F - 145°F (50°C - 62.5 °C). Select your temperature on the mug or with the Ember app.

SHOP -

DISCOVER

CORPORAT

SUPPO

# Precision in the palm of your hands

Ember is smarter than your thermos because it is a connected device. Use the Ember app to set your temperature, customize presets for your favorite drinks, receive notifications when your desired temperature is reached, personalize your mug and more.