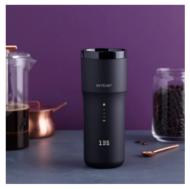

\$18.99

Learn more

Covered by C clyde

Designed to be used on-the-go, the Ember Travel Mug² does more than simply keep your coffee hot. Our smart heated travel mug allows you to set an exact drinking temperature and keeps it there for up to 3 hours, so your coffee is never too hot, or too cold.

#### Temperature Range

120°F - 145°F (50°C - 62.5 °C). Select your temperature on the mug or with the Ember app.

SHOP -

DISCOVER

CORPORAT

SUPPO