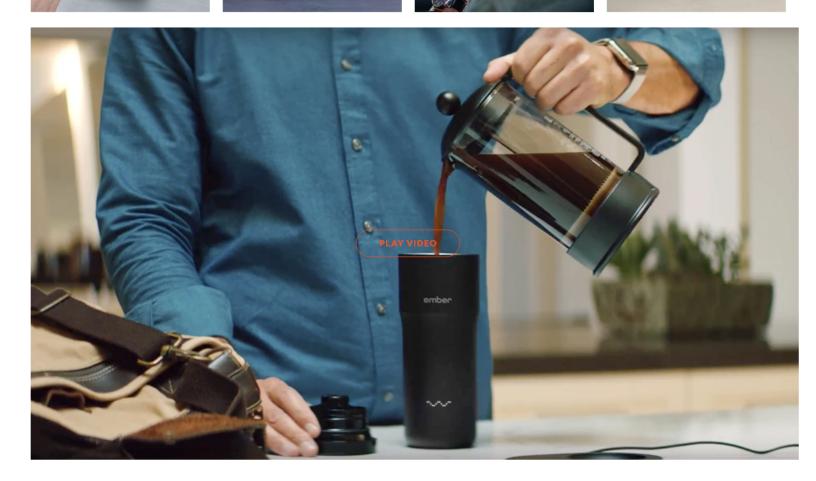

\$18.99

Learn more

Covered by C clyde

Designed to be used on-the-go, the Ember Travel Mug² does more than simply keep your coffee hot. Our smart heated travel mug allows you to set an exact drinking temperature and keeps it there for up to 3 hours, so your coffee is never too hot, or too cold.

Ember Travel Mug² is easy to clean and is safe to handwash and submersible up to 1 meter in water. The leak-proof lid is dishwasher safe.

SKU: TM191200US | UPC: 810011400115