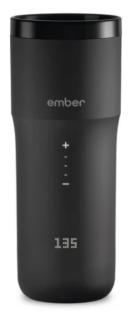

### Ember Travel Mug<sup>2</sup>

\*\* 4.1 (781) Write a review \$179.95 USD

or 4 interest-free payments of \$45 with affirm. Learn more

Color

Qty

ADD TO CART

Add product protection:

2 Year

### **New Touch Display**

Increase or decrease your temperature on the go by tapping the + or - symbol.

#### Temperature Range

120°F - 145°F (50°C - 62.5 °C). Select your temperature on the mug or with the Ember app.

SHOP -

DISCOVER

CORPORAT

SUPPO