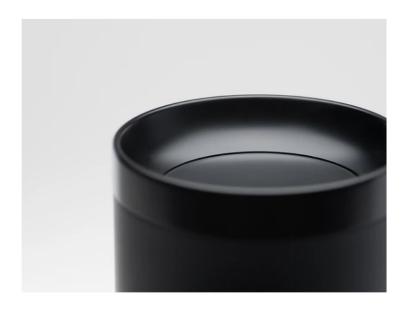

# 360° Leakproof Lid

The Ember Travel Mug² leakproof, push-to-open lid will keep your hot beverage from spilling while on the go. The 360° drinking experience makes it convenient to sip from any side, and it is engineered for easy cleaning.