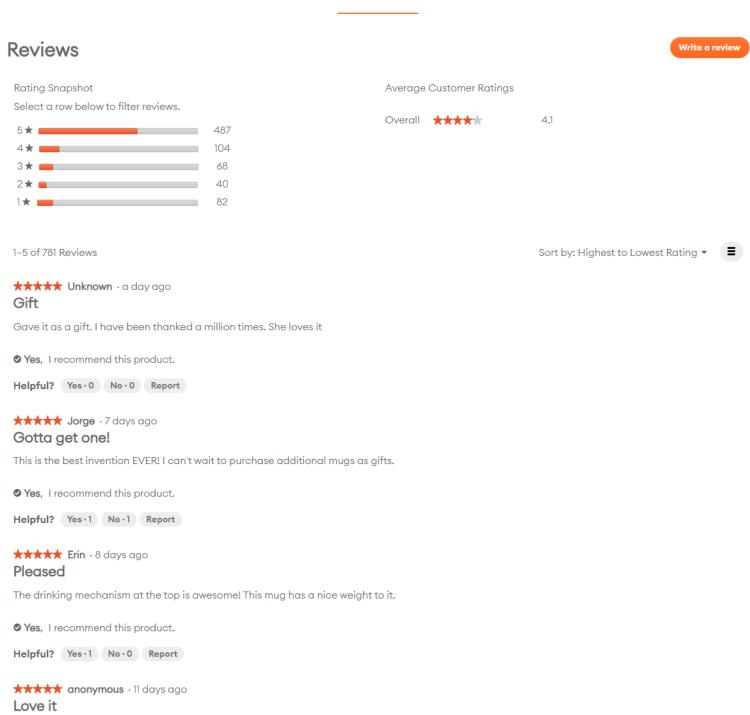

### Ember Travel Mug<sup>2</sup>

\*\* 4.1 (781) Write a review \$179.95 USD

or 4 interest-free payments of \$45 with affirm. Learn more

Color

Qty

ADD TO CART

Add product protection:

2 Year