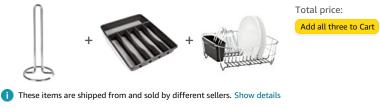

## **Frequently bought together**

☑ This item: Spectrum Diversified Euro Paper Towel Holder, 1 Count, Chrome \$9.99

☑ Rubbermaid No-Slip Large, Silverware Tray Organizer, Black with Gray \$7.98

☑ Deluxe Chrome-Plated Steel Small Dish Drainers (Black) \$15.98