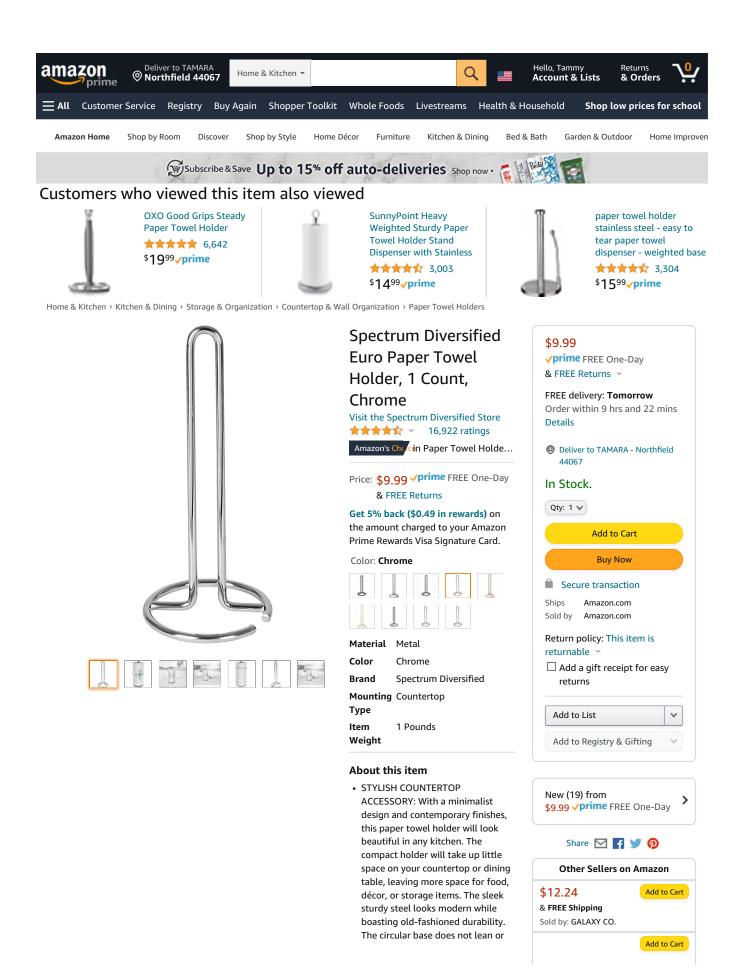

tip, making it easy to tear off a paper towel when you need it

- SIMPLE REFILLING: To replenish your paper towels, simply slide the empty roll off the center rod and slide the replacement roll in place. No knobs or arms to adjust. Fits both standard and jumbo-sized paper towel rolls of any brand
- EASY CARRYING: Looped center rod doubles as an easy carrying handle. Simply grab the holder by the top loop to transport the holder to any countertop, table, or room. The design is lightweight for easy transportation from room to room
- STRAIGHTFORWARD CARE: To clean, wipe with a damp cloth and towel dry. Made of sturdy steel
  DIMENSIONS: 12.5" H X 5.5" W X
  - 5.5" D