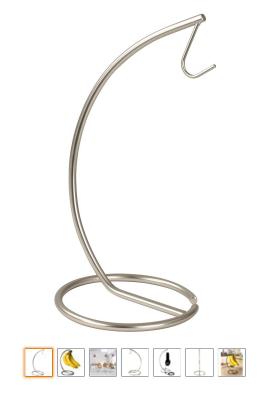

Euro Holder, Fruit Tree, Sturdy Steel Banana Hanger & Soft Pretzel Display for Home or Bar, Countertop Food Storage, 1 Count, Satin Nickel Visit the Spectrum Diversified Store ★★★★ ✓ 797 ratings Amazon's Chocin Home Storage Hoo... List Price: \$17.99 Details Price: \$15.98 ✓prime FREE One-Day & FREE Returns You Save: \$2.01 (11%) Get 5% back (\$0.79 in rewards) on the amount charged to your Amazon Prime Rewards Visa Signature Card. Color: Satin Nickel Style Name: Banana Holder Banana Holder **Bread Basket** Material Steel Color Satin Nickel **Mounting** Countertop Type Finish Gold Type Brand Spectrum Diversified

## About this item

- Steel
- Imported
- INTRODUCE MODERN STYLE: With clean, smooth lines, this organizer inspires an up-to-date look that is fresh and contemporary. The modern finishes complement a variety of kitchen styles and color schemes, showing off your style in the best light.
- PREVENT OVERRIPENING:
   Hanging bananas encourages even airflow around the fruit, prolonging their shelf life. Hang the bananas to add a day or two to their ripe, usable life. Make your bananas last longer and prevent bruising by keeping the fruit off of countertops.
- DURABLE CONSTRUCTION: The sturdy steel base sits evenly on countertops, dining room tables, bars, and more. The durable metal center arm and hook do not bend under the weight of fruit for stable support of banana bunches. Holds a variety of bunch sizes to accommodate all banana-buying habits. Tall arm holds long bananas, and sturdy hook supports large bunches.
- EASY CARE: To clean, wipe down with a damp cloth and towel dry.
   Wipe down as necessary to prevent dirt buildup.
- DIMENSIONS: 7. 5" L X 6. 5" W X 13" H