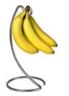

Euro Holder, Fruit Tree, Sturdy Steel Banana Hanger & Soft Pretzel Display for Home or Bar, Countertop Food Storage, 1 Count, Satin Nickel Visit the Spectrum Diversified Store ★★★★ ✓ 797 ratings Amazon's Chocin Home Storage Hoo... List Price: \$17.99 Details Price: \$15.98 ✓prime FREE One-Day & FREE Returns You Save: \$2.01 (11%) Get 5% back (\$0.79 in rewards) on the amount charged to your Amazon Prime Rewards Visa Signature Card. Color: Satin Nickel Style Name: Banana Holder Banana Holder **Bread Basket** Material Steel Color Satin Nickel **Mounting** Countertop Type Finish Gold Type Brand Spectrum Diversified

## About this item

- Steel
- Imported
- INTRODUCE MODERN STYLE: With clean, smooth lines, this organizer inspires an up-to-date look that is fresh and contemporary. The modern finishes complement a variety of kitchen styles and color schemes, showing off your style in the best light.
- PREVENT OVERRIPENING:
   Hanging bananas encourages even airflow around the fruit, prolonging their shelf life. Hang the bananas to add a day or two to their ripe, usable life. Make your bananas last longer and prevent bruising by keeping the fruit off of countertops.
- DURABLE CONSTRUCTION: The sturdy steel base sits evenly on countertops, dining room tables, bars, and more. The durable metal center arm and hook do not bend under the weight of fruit for stable support of banana bunches. Holds a variety of bunch sizes to accommodate all banana-buying habits. Tall arm holds long bananas, and sturdy hook supports large bunches.
- EASY CARE: To clean, wipe down with a damp cloth and towel dry.
   Wipe down as necessary to prevent dirt buildup.
- DIMENSIONS: 7. 5" L X 6. 5" W X 13" H