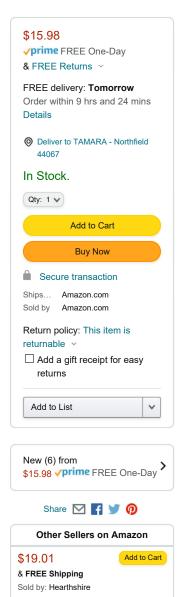

Euro Holder, Fruit Tree, Sturdy Steel Banana Hanger & Soft Pretzel Display for Home or Bar, Countertop Food Storage, 1 Count, Satin Nickel Visit the Spectrum Diversified Store ★★★★ ✓ 797 ratings Amazon's Chocin Home Storage Hoo... List Price: \$17.99 Details Price: \$15.98 ✓prime FREE One-Day & FREE Returns You Save: \$2.01 (11%) Get 5% back (\$0.79 in rewards) on the amount charged to your Amazon Prime Rewards Visa Signature Card. Color: Satin Nickel Style Name: Banana Holder Banana Holder **Bread Basket** Material Steel Color Satin Nickel **Mounting** Countertop Type Finish Gold Type Brand Spectrum Diversified

## About this item

- Steel
- Imported
- INTRODUCE MODERN STYLE: With clean, smooth lines, this organizer inspires an up-to-date look that is fresh and contemporary. The modern finishes complement a variety of kitchen styles and color schemes, showing off your style in the best light.
- PREVENT OVERRIPENING:
   Hanging bananas encourages even airflow around the fruit, prolonging their shelf life. Hang the bananas to add a day or two to their ripe, usable life. Make your bananas last longer and prevent bruising by keeping the fruit off of countertops.
- DURABLE CONSTRUCTION: The sturdy steel base sits evenly on countertops, dining room tables, bars, and more. The durable metal center arm and hook do not bend under the weight of fruit for stable support of banana bunches. Holds a variety of bunch sizes to accommodate all banana-buying habits. Tall arm holds long bananas, and sturdy hook supports large bunches.
- EASY CARE: To clean, wipe down with a damp cloth and towel dry.
   Wipe down as necessary to prevent dirt buildup.
- DIMENSIONS: 7. 5" L X 6. 5" W X 13" H