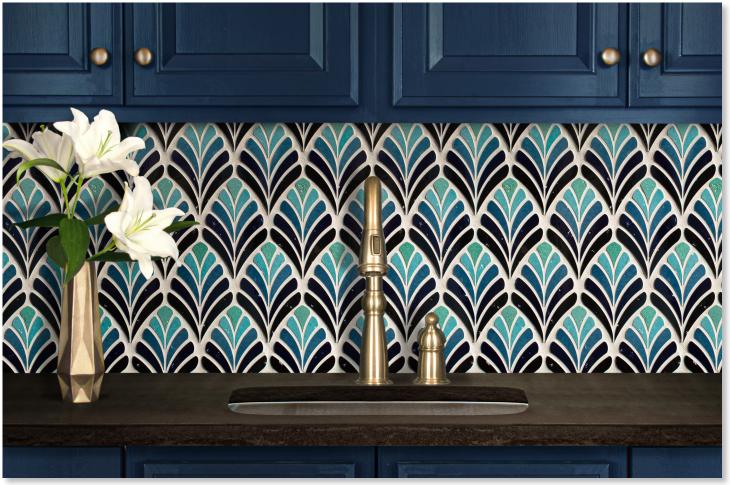

PATTERN: MARGOT

NRJFMARGOT2

COLORWAY & FINISHES: DAHLIA, INDIGO, CORNFLOWER,

HYDRANGEA, AND LOTUS GLAZED BASALTO™

TESSERAE SIZES: WATERJET

GROUT: MAPEI AVALANCHE (SANDED) REPEAT SIZE: 9 3/8" X 10 1/4"

AVAILABLE IN CUSTOM COLORWAY: YES REPEAT SQFT: .67 SQFT