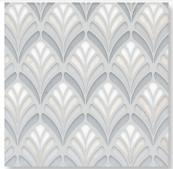

COLORS: ORPHEUS BLACK (H), NERO MARQUINA WITH OLIVE AND IVY GLAZED BASALTO™ (P)

ITEM ##:

COLORS: HONEYSUCKLE, PRIMROSE, GOLDENROD, AND TULIP GLAZED BASALTO<sup>TM</sup> (ALL P)

COLORS: THASSOS, AFYON WHITE, OLEANDER GLAZED BASALTO™ (H)