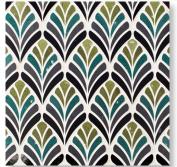

PATTERN: MARGOT

NRJFMARGOT2

COLORWAY & FINISHES: DAHLIA, INDIGO, CORNFLOWER,

HYDRANGEA, AND LOTUS GLAZED BASALTO™

TESSERAE SIZES: WATERJET

GROUT: MAPEI AVALANCHE (SANDED) REPEAT SIZE: 9 3/8" X 10 1/4"

AVAILABLE IN CUSTOM COLORWAY: YES REPEAT SQFT: .67 SQFT