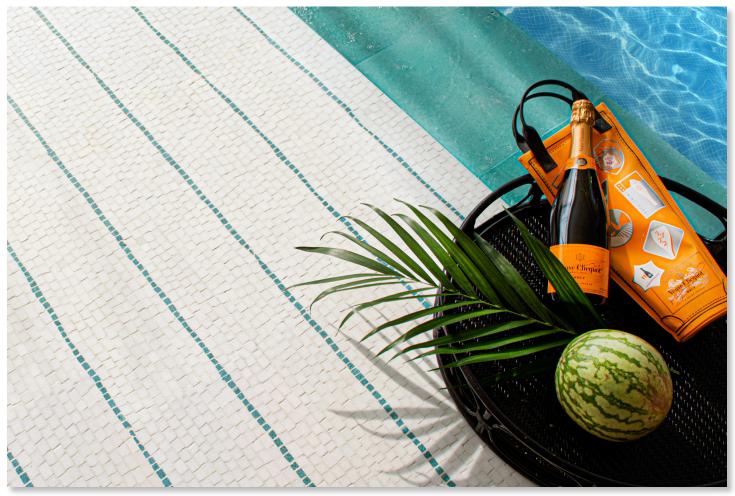

| PATTERN:                      | EDEN ROCK                                 |
|-------------------------------|-------------------------------------------|
| ITEM ###CODE:                 | NRFEDENROCK                               |
| COLORWAY:                     | THASSOS (HCH), ALOE GLAZED BASALTO™ (HCT) |
| GROUT:                        | MAPEI AVALANCHE                           |
| AVAILABLE IN CUSTOM COLORWAY: |                                           |
| AVAILABLE IN CUSTOM FINISH:   |                                           |
| AVAILABLE MADE TO MEASURE:    |                                           |
|                               |                                           |