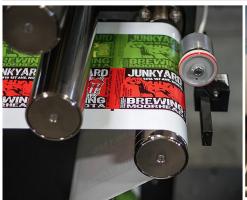

We believe collaboration will generate innovation, better product and service solutions, at a higher quality level and an overall lower cost structure and do so with great speed.

Indigo 8000 Digital Press we expanded our digital offering to include shrink sleeve label and pressure sensitive film label capabilities for our clients in food, wine, beer and spirits production. The HP Indigo 8000, allows us to provide many, many types of complimentary label and product marking products, materials and decorations.

The HP Indigo 8000 provides more throughput than any other narrow-web digital press in the market, at a speed of up to 262 linear feet a minute. Combined with our OmniMark™ Management System, we can offer our clients improved supply chain management, speed to market, and lower overall costs.